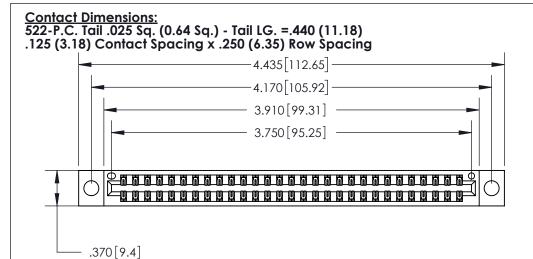

THIS IS A C.A.D. GENERATED DRAWING DO NOT MAKE MANUAL REVISIONS TO MASTER.

Card Slot Accepts .054 [1.37] to .070 [1.78] Thick P.C. Board

.330 [8.38] Card Slot .160 [4.07] Point of Contact - ISSUE NUMBER

ORIGINAL

846/896 SERIES HIGH TEMP CARD EDGE CONNECTOR PART NUMBER: 896-058-522-204

YOUR CONNECTION TO QUALITY & SERVICE

CANADA

THESE DRAWINGS AND SPECIFICATIONS ARE THE PROPERTY OF EDAC INC.,AND SHALL NOT BE REPRODUCED, OR COPIED OR USED AS THE BASIS FOR THE MANUFACTURE OR SALE OF APPARATUS WITHOUT WRITTEN PERMISSION.

|  | ACAD REFERENCE NO. | 846-ENG-MASTER   |  |
|--|--------------------|------------------|--|
|  | DRAWN: J.LEE       | DATE: APR. 22/09 |  |
|  | CHECKED:           | DATE:            |  |
|  | SCALE: 1:1         | SHEET 1 OF 2     |  |
|  | DRAWING NUMBER     | ISSUE            |  |
|  | 846-ENG-MASTER     | 1                |  |