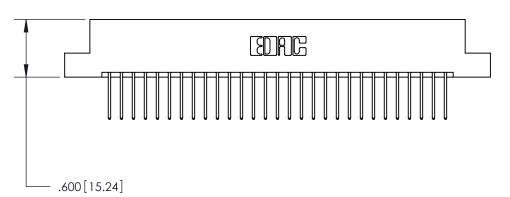

THIS IS A C.A.D. GENERATED DRAWING DO NOT MAKE MANUAL REVISIONS TO MASTER.

Card Slot Accepts .054 [1.37] to .070 [1.78] Thick P.C. Board

.330 [8.38] Card Slot .160 [4.07] Point of Contact - ISSUE NUMBER

ORIGINAL

846/896 SERIES HIGH TEMP CARD EDGE CONNECTOR PART NUMBER: 896-058-522-204

YOUR CONNECTION TO QUALITY & SERVICE

CANADA

THESE DRAWINGS AND SPECIFICATIONS ARE THE PROPERTY OF EDAC INC.,AND SHALL NOT BE REPRODUCED, OR COPIED OR USED AS THE BASIS FOR THE MANUFACTURE OR SALE OF APPARATUS WITHOUT WRITTEN PERMISSION.

|  | ACAD REFERENCE NO. | 846-ENG-MASTER   |  |
|--|--------------------|------------------|--|
|  | DRAWN: J.LEE       | DATE: APR. 22/09 |  |
|  | CHECKED:           | DATE:            |  |
|  | SCALE: 1:1         | SHEET 1 OF 2     |  |
|  | DRAWING NUMBER     | ISSUE            |  |
|  | 846-ENG-MASTER     | 1                |  |