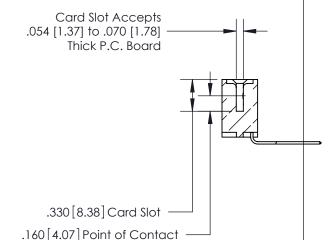

THIS IS A C.A.D. GENERATED DRAWING DO NOT MAKE MANUAL REVISIONS TO MASTER.

ISSUE NUMBER

.165[4.19]

.375 [9.54]

ORIGINAL

1

.060 [1.52] .125(3.18) to .210(5.33) **Outside Tails** .125(3.18) to .210(5.33) **Outside Tails** 