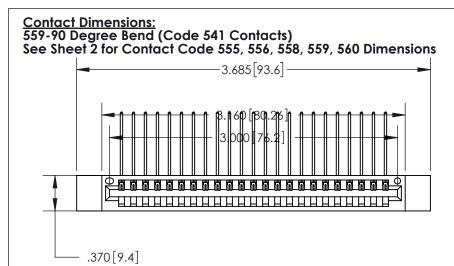

## 846/896 SERIES HIGH TEMP CARD EDGE CONNECTOR CONTACT CODE 555,556,558,559,560 DIMENSIONS

.150 [3.81]

YOUR CONNECTION TO QUALITY & SERVICE

**Contact Code 559** 

**EDAC INC** TORONTO, ONTARIO CANADA

THESE DRAWINGS AND SPECIFICATIONS ARE THE PROPERTY OF EDAC INC.,AND SHALL NOT BE REPRODUCED, OR COPIED OR USED AS THE BASIS FOR THE MANUFACTURE OR SALE OF APPARATUS WITHOUT WRITTEN PERMISSION.