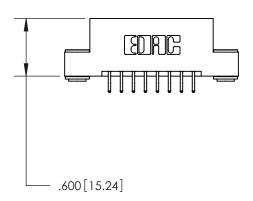

<u>Contact Dimensions:</u> 556-Extender Board Bend (Code 520 Contacts) See Sheet 2 for Contact Code 555, 556, 558, 559, 560 Dimensions

THIS IS A C.A.D. GENERATED DRAWING DO NOT MAKE MANUAL REVISIONS TO MASTER.

846/896 SERIES HIGH TEMP CARD EDGE CONNECTOR PART NUMBER: 896-016-556-203

**EDAC INC** TORONTO, ONTARIO CANADA

THESE DRAWINGS AND SPECIFICATIONS ARE THE PROPERTY OF EDAC INC.,AND SHALL NOT BE REPRODUCED, OR COPIED OR USED AS THE BASIS FOR THE MANUFACTURE OR SALE OF APPARATUS WITHOUT WRITTEN PERMISSION.