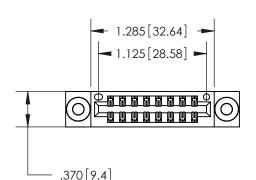

<u>Contact Dimensions:</u> 556-Extender Board Bend (Code 520 Contacts) See Sheet 2 for Contact Code 555, 556, 558, 559, 560 Dimensions

THIS IS A C.A.D. GENERATED DRAWING DO NOT MAKE MANUAL REVISIONS TO MASTER.

846/896 SERIES HIGH TEMP CARD EDGE CONNECTOR PART NUMBER: 896-016-556-203

**EDAC INC** TORONTO, ONTARIO CANADA

THESE DRAWINGS AND SPECIFICATIONS ARE THE PROPERTY OF EDAC INC.,AND SHALL NOT BE REPRODUCED, OR COPIED OR USED AS THE BASIS FOR THE MANUFACTURE OR SALE OF APPARATUS WITHOUT WRITTEN PERMISSION.