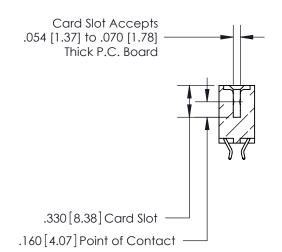

**Contact Code 560** 

INSULATOR MATERIAL: THERMOPLASTIC POLYESTER, UL 94V-0 CONTACT MATERIAL; COPPER, NICKEL, TIN ALLOY CA-725 CONTACT PLATING: GOLD ON THE MATING AREA, TIN-LEAD ON THE CONTACT TAILS, NICKEL UNDERPLATE

**Contact Code 558** 

## 846/896 SERIES HIGH TEMP CARD EDGE CONNECTOR CONTACT CODE 555,556,558,559,560 DIMENSIONS

.150 [3.81]

YOUR CONNECTION TO QUALITY & SERVICE

**Contact Code 559** 

**EDAC INC** TORONTO, ONTARIO CANADA

THESE DRAWINGS AND SPECIFICATIONS ARE THE PROPERTY OF EDAC INC.,AND SHALL NOT BE REPRODUCED, OR COPIED OR USED AS THE BASIS FOR THE MANUFACTURE OR SALE OF APPARATUS WITHOUT WRITTEN PERMISSION.