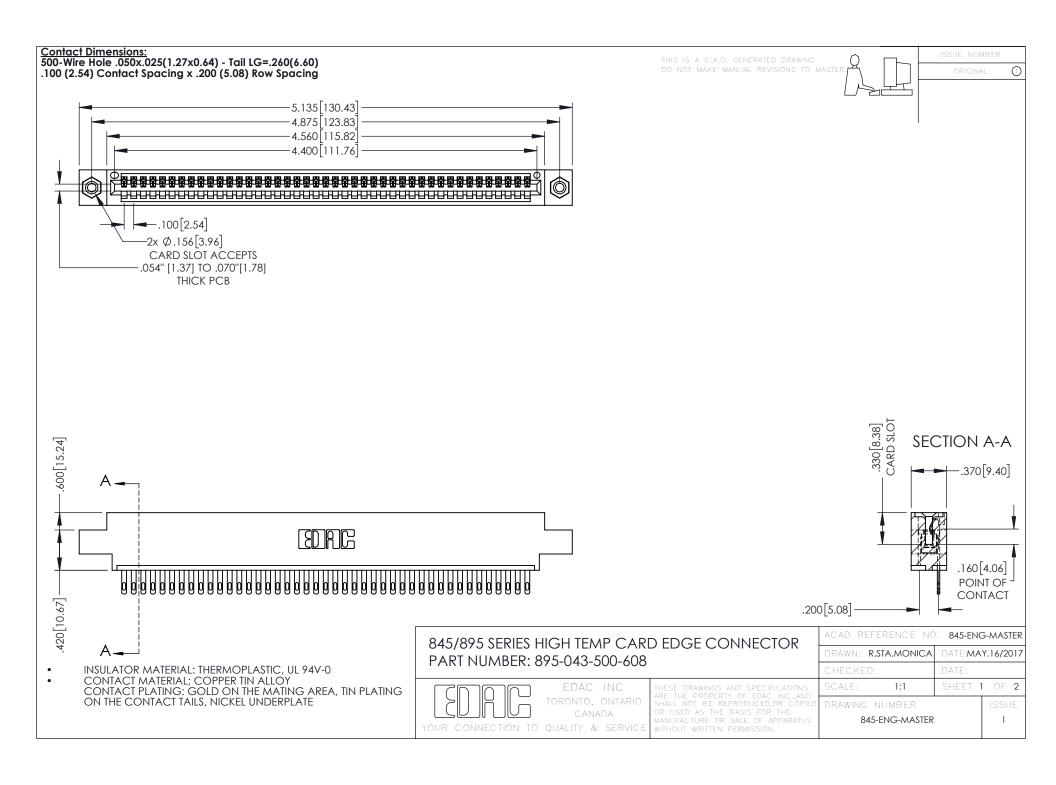

- INSULATOR MATERIAL: THERMOPLASTIC POLYESTER, UL 94V-0 DAP MATERIAL AVAILABLE UPON REQUEST
- CONTACT MATERIAL; COPPER ALLOY

**Contact Code 558** 

CONTACT PLATING: GOLD ON THE MATING AREA, TIN PLATING ON THE CONTACT TAILS, NICKEL UNDERPLATE

## 845/895 SERIES HIGH TEMP CARD EDGE CONNECTOR CONTACT CODE 555,556,558,559,560 DIMENSIONS

YOUR CONNECTION TO QUALITY & SERVICE

Contact Code 559

|   | ACAD REFERENCE NO   | . 845-ENG-MASTER |
|---|---------------------|------------------|
|   | DRAWN: R.STA.MONICA | DATE:MAY.16/2017 |
|   | CHECKED:            | DATE:            |
|   | SCALE: 1:1          | SHEET 2 OF 2     |
| D | DRAWING NUMBER      | ISSUE            |

Contact Code 560

845-ENG-MASTER