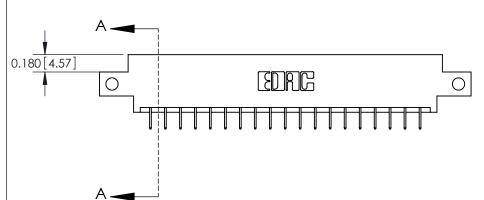

**Mounting Option** 

12-.128 (3.25) Dia. Side Mounting Holes

## **Contact Detail**

524-P.C. Tail .018 Sq.(0.46 Sq.) - Tail LG=.175(4.45) .156 [3.96] Contact Spacing x .200 [5.08] Row Spacing THIS IS A C.A.D. GENERATED DRAWING DO NOT MAKE MANUAL REVISIONS TO MASTER.



ISSUE NUMBER

ORIGINAL







837/887 Series High Temp Card Edge Connector Part Number: 887-038-524-812

YOUR CONNECTION TO QUALITY & SERVICE

**EDAC INC** TORONTO, ONTARIO CANADA

THESE DRAWINGS AND SPECIFICATIONS ARE THE PROPERTY OF EDAC INC.,AND SHALL NOT BE REPRODUCED, OR COPIED OR USED AS THE BASIS FOR THE MANUFACTURE OR SALE OF APPARATUS WITHOUT WRITTEN PERMISSION.

| ACAD REFERENCE NO. | 837 ENG MASTER   |  |  |
|--------------------|------------------|--|--|
| DRAWN: J.LEE       | DATE: OCT. 06/09 |  |  |
| CHECKED:           | DATE:            |  |  |
| SCALE: NTS         | SHEET 1 OF 2     |  |  |
| DRAWING NUMBER     | ISSUE            |  |  |
| 837 Assembly       | 1                |  |  |

**See Accompanying Pages for:** 

**Contact Bend Details** 



ISSUE NUMBER

ORIGINAL

1



|