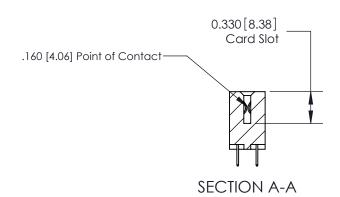

## **Contact Detail**

524-P.C. Tail .018 Sq.(0.46 Sq.) - Tail LG=.175(4.45) .156 [3.96] Contact Spacing x .200 [5.08] Row Spacing THIS IS A C.A.D. GENERATED DRAWING DO NOT MAKE MANUAL REVISIONS TO MASTER.