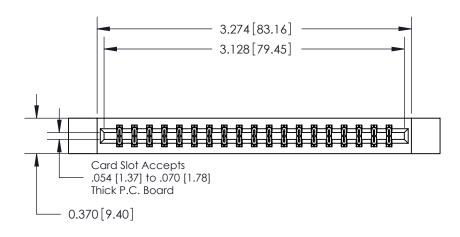

**Mounting Option** 

12-.128 (3.25) Dia. Side Mounting Holes

## **Contact Detail**

524-P.C. Tail .018 Sq.(0.46 Sq.) - Tail LG=.175(4.45) .156 [3.96] Contact Spacing x .200 [5.08] Row Spacing THIS IS A C.A.D. GENERATED DRAWING DO NOT MAKE MANUAL REVISIONS TO MASTER.



ISSUE NUMBER

ORIGINAL







837/887 Series High Temp Card Edge Connector Part Number: 887-038-524-812

YOUR CONNECTION TO QUALITY & SERVICE

**EDAC INC** TORONTO, ONTARIO CANADA

THESE DRAWINGS AND SPECIFICATIONS ARE THE PROPERTY OF EDAC INC.,AND SHALL NOT BE REPRODUCED, OR COPIED OR USED AS THE BASIS FOR THE MANUFACTURE OR SALE OF APPARATUS WITHOUT WRITTEN PERMISSION.

| ACAD REFERENCE NO. | 837 ENG MASTER   |  |  |
|--------------------|------------------|--|--|
| DRAWN: J.LEE       | DATE: OCT. 06/09 |  |  |
| CHECKED:           | DATE:            |  |  |
| SCALE: NTS         | SHEET 1 OF 2     |  |  |
| DRAWING NUMBER     | ISSUE            |  |  |
| 837 Assembly       | 1                |  |  |

**See Accompanying Pages for:** 

**Contact Bend Details** 



ISSUE NUMBER

ORIGINAL

1



|