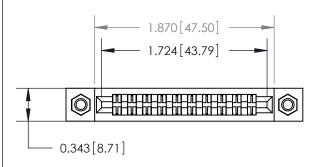

## **Mounting Option**

M3-0.5 Metric Threaded Inserts

## **Contact Detail**

Wire Hole .087x.013(2.21x0.33) - Tail LG .282(7.16) .156 [3.96] Contact Spacing x .200 [5.08] Row Spacing





**See Accompanying Page for:** 

**Contact Bend Details** 



**SECTION A-A** 



| 807/857 Series High Temp Card Edge Connector |
|----------------------------------------------|
| Part Number: 857-020-400-207                 |

YOUR CONNECTION TO QUALITY & SERVICE

| ACAD REFERENCE NO | . 807 ENG MASTER |
|-------------------|------------------|
| DRAWN: J.LEE      | DATE: AUG. 11/09 |
| CHECKED:          | DATE:            |
| SCALE: NTS        | SHEET 1 OF 2     |
| DRAWING NUMBER    | ISSUE            |

807 Assembly