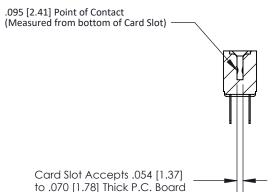

## **Contact Detail**

Wire Hole .087x.013(2.21x0.33) - Tail LG .282(7.16) .156 [3.96] Contact Spacing x .200 [5.08] Row Spacing

**See Accompanying Page for:** 

**Contact Bend Details** 

**SECTION A-A** 

| 807/857 Series High Temp Card Edge Connector |
|----------------------------------------------|
| Part Number: 857-020-400-207                 |