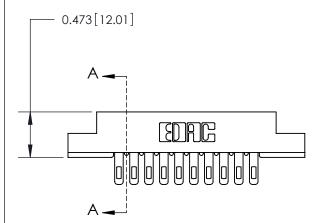

## **Contact Detail**

Wire Hole .087x.013(2.21x0.33) - Tail LG .282(7.16) .156 [3.96] Contact Spacing x .200 [5.08] Row Spacing

**See Accompanying Page for:** 

**Contact Bend Details** 

**SECTION A-A** 

| 807/857 Series High Temp Card Edge Connector |
|----------------------------------------------|
| Part Number: 857-020-400-207                 |