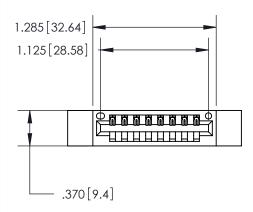

Contact Dimensions: 540-Wire Wrap .025 Sq. (0.64 Sq.) - Tail LG. =.560 (14.22) .125 (3.18) Contact Spacing x .250 (6.35) Row Spacing

INSULATOR MATERIAL: THERMOPLASTIC POLYESTER, UL 94V-0 CONTACT MATERIAL; COPPER, NICKEL, TIN ALLOY CA-725

CONTACT PLATING: GOLD ON THE MATING AREA, TIN-LEAD ON THE CONTACT TAILS, NICKEL UNDERPLATE

THIS IS A C.A.D. GENERATED DRAWING DO NOT MAKE MANUAL REVISIONS TO MASTER.

846/896 SERIES HIGH TEMP CARD EDGE CONNECTOR PART NUMBER: 846-008-540-112