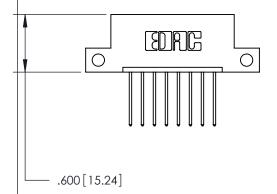

Contact Dimensions: 540-Wire Wrap .025 Sq. (0.64 Sq.) - Tail LG. =.560 (14.22) .125 (3.18) Contact Spacing x .250 (6.35) Row Spacing

INSULATOR MATERIAL: THERMOPLASTIC POLYESTER, UL 94V-0 CONTACT MATERIAL; COPPER, NICKEL, TIN ALLOY CA-725

CONTACT PLATING: GOLD ON THE MATING AREA, TIN-LEAD ON THE CONTACT TAILS, NICKEL UNDERPLATE

THIS IS A C.A.D. GENERATED DRAWING DO NOT MAKE MANUAL REVISIONS TO MASTER.

846/896 SERIES HIGH TEMP CARD EDGE CONNECTOR PART NUMBER: 846-008-540-112