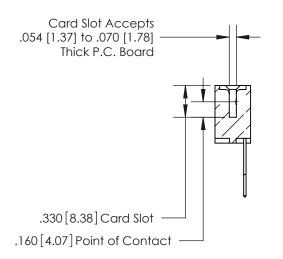

**Contact Code 560** 

INSULATOR MATERIAL: THERMOPLASTIC POLYESTER, UL 94V-0 CONTACT MATERIAL; COPPER, NICKEL, TIN ALLOY CA-725 CONTACT PLATING: GOLD ON THE MATING AREA, TIN-LEAD ON THE CONTACT TAILS, NICKEL UNDERPLATE

**Contact Code 558** 

## 846/896 SERIES HIGH TEMP CARD EDGE CONNECTOR CONTACT CODE 555,556,558,559,560 DIMENSIONS

.150 [3.81]

YOUR CONNECTION TO QUALITY & SERVICE

**Contact Code 559** 

**EDAC INC** TORONTO, ONTARIO CANADA

THESE DRAWINGS AND SPECIFICATIONS ARE THE PROPERTY OF EDAC INC.,AND SHALL NOT BE REPRODUCED, OR COPIED OR USED AS THE BASIS FOR THE MANUFACTURE OR SALE OF APPARATUS WITHOUT WRITTEN PERMISSION.