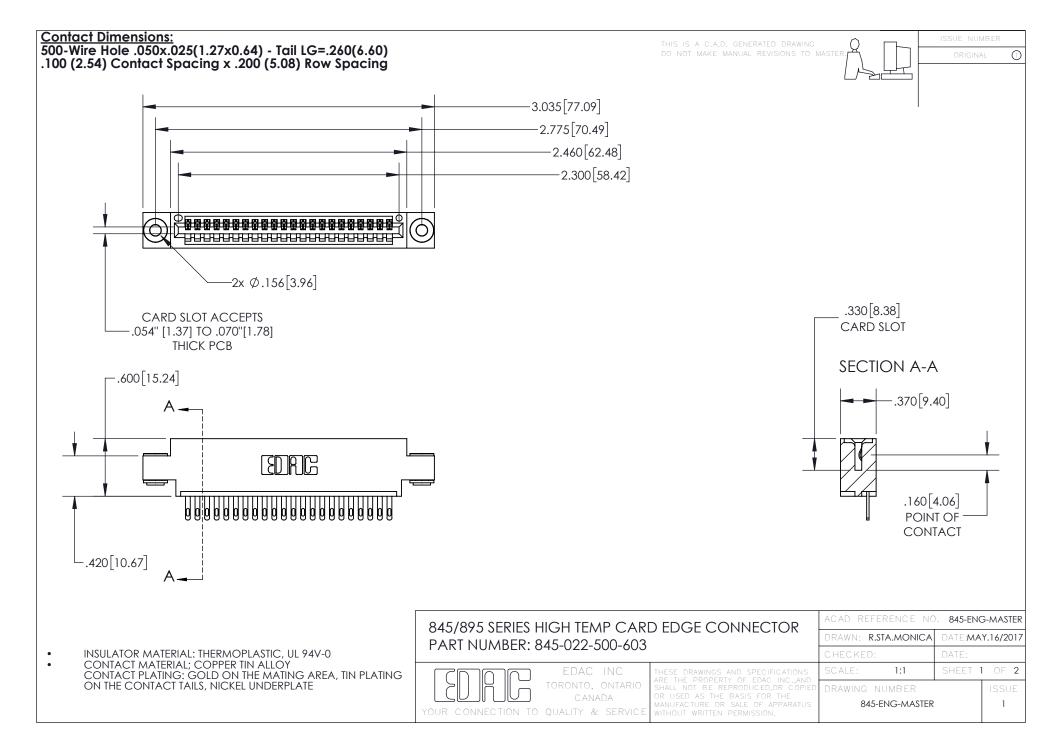

- INSULATOR MATERIAL: THERMOPLASTIC POLYESTER, UL 94V-0 DAP MATERIAL AVAILABLE UPON REQUEST
- CONTACT MATERIAL; COPPER ALLOY

CONTACT PLATING: GOLD ON THE MATING AREA, TIN PLATING ON THE CONTACT TAILS, NICKEL UNDERPLATE