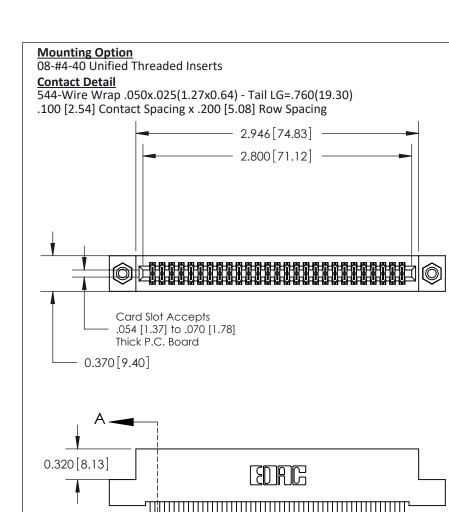

THIS IS A C.A.D. GENERATED DRAWING
DO NOT MAKE MANUAL REVISIONS TO MASTER

ISSUE NUMBER

ORIGINAL

1

| 842/892 Series High Temp Card Edge Co<br>Mounting Options  | DRAWN: J.LEE DATE: OCT. 06/09  CHECKED: DATE: |
|------------------------------------------------------------|-----------------------------------------------|
| EDAC INC THESE DRAWINGS AND S ARE THE PROPERTY OF          |                                               |
|                                                            | DUCED,OR COPIED DRAWING NUMBER ISSUE          |
| YOUR CONNECTION TO QUALITY & SERVICE WITHOUT WRITTEN PERMI |                                               |