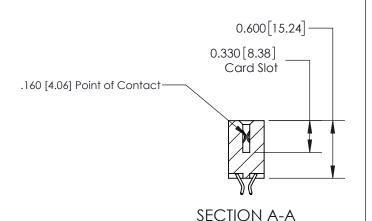

## **Contact Detail**

556-Extender Board Bend (Code 520 Contacts)

.156 [3.96] Contact Spacing x .200 [5.08] Row Spacing

THIS IS A C.A.D. GENERATED DRAWING DO NOT MAKE MANUAL REVISIONS TO MASTER.

ISSUE NUMBER

ISSUE NUMBER

ORIGINAL

1

| 837/887 Series High Temp Card Edge Connector<br>Contact Bend Detail |                                                                                                                                                                                                 | ACAD REFERENCE NO. | 837 ENG          | 3 MASTER      |
|---------------------------------------------------------------------|-------------------------------------------------------------------------------------------------------------------------------------------------------------------------------------------------|--------------------|------------------|---------------|
|                                                                     |                                                                                                                                                                                                 | DRAWN: J.LEE       | DATE: OCT. 06/09 |               |
|                                                                     |                                                                                                                                                                                                 | CHECKED:           | DATE:            |               |
| EDAC INC                                                            | THESE DRAWINGS AND SPECIFICATIONS ARE THE PROPERTY OF EDAC INC.,AND SHALL NOT BE REPRODUCED,OR COPIED OR USED AS THE BASIS FOR THE MANUFACTURE OR SALE OF APPARATUS WITHOUT WRITTEN PERMISSION. | SCALE: NTS         | SHEET            | 2 <b>OF</b> 2 |
| TORONTO, ONTARIO CANADA                                             |                                                                                                                                                                                                 | DRAWING NUMBER     | •                | ISSUE         |
| YOUR CONNECTION TO QUALITY & SERVICE                                |                                                                                                                                                                                                 | 837 Assembly       |                  | 1             |