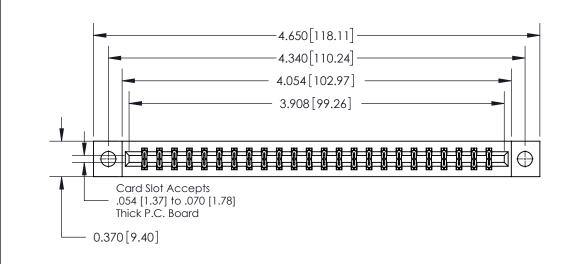

**Mounting Option** 

04-.156 (3.96) Dia. Mounting Holes

ORIGINAL

**See Accompanying Page for:** 

**Contact Bend Details** 

| 837/887 Series High Temp Card Edge Connector |
|----------------------------------------------|
| Part Number: 837-048-556-804                 |