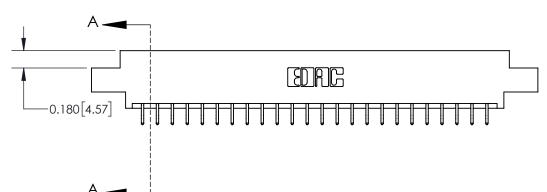

ORIGINAL

**See Accompanying Page for:** 

**Contact Bend Details** 

| 837/887 Series High Temp Card Edge Connector |
|----------------------------------------------|
| Part Number: 837-048-556-804                 |