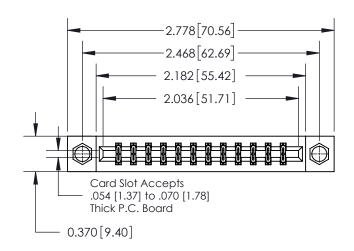

**Mounting Option** 

08-#4-40 Unified Threaded Inserts

## **Contact Detail**

556-Extender Board Bend (Code 520 Contacts)

.156 [3.96] Contact Spacing x .200 [5.08] Row Spacing

THIS IS A C.A.D. GENERATED DRAWING DO NOT MAKE MANUAL REVISIONS TO MASTER.

ISSUE NUMBER ORIGINAL

837/887 Series High Temp Card Edge Connector Part Number: 837-024-556-808

YOUR CONNECTION TO QUALITY & SERVICE

**EDAC INC** TORONTO, ONTARIO CANADA

THESE DRAWINGS AND SPECIFICATIONS ARE THE PROPERTY OF EDAC INC.,AND SHALL NOT BE REPRODUCED, OR COPIED OR USED AS THE BASIS FOR THE MANUFACTURE OR SALE OF APPARATUS WITHOUT WRITTEN PERMISSION.