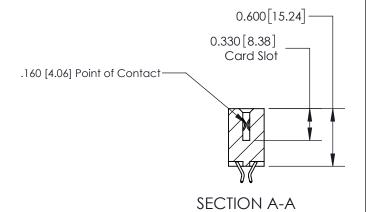

## **Contact Detail**

556-Extender Board Bend (Code 520 Contacts)

.156 [3.96] Contact Spacing x .200 [5.08] Row Spacing

THIS IS A C.A.D. GENERATED DRAWING DO NOT MAKE MANUAL REVISIONS TO MASTER.

ISSUE NUMBER ORIGINAL

**See Accompanying Page for:** 

**Contact Bend Details** 

ISSUE NUMBER

ORIGINAL

1

| 837/887 Series High Temp Card Edge Connector<br>Contact Bend Detail |                                                                                                                                                                                                                                                                                                                                                                                                                                                                                                                                                                                                                                                                                                                                                                                                                                                                                                                                                                                                                                                                                                                                                                                                                                                                                                                                                                                                                                                                                                                                                                                                                                                                                                                                                                                                                                                                                                                                                                                                                                                                                                                                | ACAD REFERENCE NO. | 837 ENG MASTER   |       |
|---------------------------------------------------------------------|--------------------------------------------------------------------------------------------------------------------------------------------------------------------------------------------------------------------------------------------------------------------------------------------------------------------------------------------------------------------------------------------------------------------------------------------------------------------------------------------------------------------------------------------------------------------------------------------------------------------------------------------------------------------------------------------------------------------------------------------------------------------------------------------------------------------------------------------------------------------------------------------------------------------------------------------------------------------------------------------------------------------------------------------------------------------------------------------------------------------------------------------------------------------------------------------------------------------------------------------------------------------------------------------------------------------------------------------------------------------------------------------------------------------------------------------------------------------------------------------------------------------------------------------------------------------------------------------------------------------------------------------------------------------------------------------------------------------------------------------------------------------------------------------------------------------------------------------------------------------------------------------------------------------------------------------------------------------------------------------------------------------------------------------------------------------------------------------------------------------------------|--------------------|------------------|-------|
|                                                                     |                                                                                                                                                                                                                                                                                                                                                                                                                                                                                                                                                                                                                                                                                                                                                                                                                                                                                                                                                                                                                                                                                                                                                                                                                                                                                                                                                                                                                                                                                                                                                                                                                                                                                                                                                                                                                                                                                                                                                                                                                                                                                                                                | DRAWN: J.LEE       | DATE: OCT. 06/09 |       |
|                                                                     |                                                                                                                                                                                                                                                                                                                                                                                                                                                                                                                                                                                                                                                                                                                                                                                                                                                                                                                                                                                                                                                                                                                                                                                                                                                                                                                                                                                                                                                                                                                                                                                                                                                                                                                                                                                                                                                                                                                                                                                                                                                                                                                                | CHECKED:           | DATE:            |       |
| EDAC INC THESE DRAWINGS AND SPECIFICATIONS                          | SCALE: NTS                                                                                                                                                                                                                                                                                                                                                                                                                                                                                                                                                                                                                                                                                                                                                                                                                                                                                                                                                                                                                                                                                                                                                                                                                                                                                                                                                                                                                                                                                                                                                                                                                                                                                                                                                                                                                                                                                                                                                                                                                                                                                                                     | SHEET              | 2 <b>OF</b> 2    |       |
| TORONTO, ONTARIO                                                    | TORONTO, ONTARIO  CANADA  CANA | DRAWING NUMBER     | •                | ISSUE |
| YOUR CONNECTION TO QUALITY & SERVICE                                |                                                                                                                                                                                                                                                                                                                                                                                                                                                                                                                                                                                                                                                                                                                                                                                                                                                                                                                                                                                                                                                                                                                                                                                                                                                                                                                                                                                                                                                                                                                                                                                                                                                                                                                                                                                                                                                                                                                                                                                                                                                                                                                                | 837 Assembly       |                  | 1     |