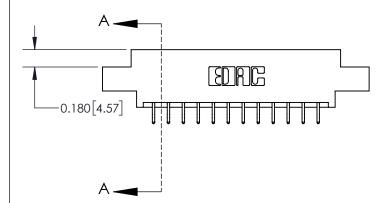

## **Contact Detail**

556-Extender Board Bend (Code 520 Contacts)

.156 [3.96] Contact Spacing x .200 [5.08] Row Spacing

THIS IS A C.A.D. GENERATED DRAWING DO NOT MAKE MANUAL REVISIONS TO MASTER.

ISSUE NUMBER ORIGINAL

**See Accompanying Page for:** 

**Contact Bend Details** 

ISSUE NUMBER

ORIGINAL

1

| 837/887 Series High Temp Card Edge Connector<br>Contact Bend Detail |                                                                                                                                                                                                                                                                                                                                                                                                                                                                                                                                                                                                                                                                                                                                                                                                                                                                                                                                                                                                                                                                                                                                                                                                                                                                                                                                                                                                                                                                                                                                                                                                                                                                                                                                                                                                                                                                                                                                                                                                                                                                                                                                | ACAD REFERENCE NO. | 837 ENG MASTER   |       |
|---------------------------------------------------------------------|--------------------------------------------------------------------------------------------------------------------------------------------------------------------------------------------------------------------------------------------------------------------------------------------------------------------------------------------------------------------------------------------------------------------------------------------------------------------------------------------------------------------------------------------------------------------------------------------------------------------------------------------------------------------------------------------------------------------------------------------------------------------------------------------------------------------------------------------------------------------------------------------------------------------------------------------------------------------------------------------------------------------------------------------------------------------------------------------------------------------------------------------------------------------------------------------------------------------------------------------------------------------------------------------------------------------------------------------------------------------------------------------------------------------------------------------------------------------------------------------------------------------------------------------------------------------------------------------------------------------------------------------------------------------------------------------------------------------------------------------------------------------------------------------------------------------------------------------------------------------------------------------------------------------------------------------------------------------------------------------------------------------------------------------------------------------------------------------------------------------------------|--------------------|------------------|-------|
|                                                                     |                                                                                                                                                                                                                                                                                                                                                                                                                                                                                                                                                                                                                                                                                                                                                                                                                                                                                                                                                                                                                                                                                                                                                                                                                                                                                                                                                                                                                                                                                                                                                                                                                                                                                                                                                                                                                                                                                                                                                                                                                                                                                                                                | DRAWN: J.LEE       | DATE: OCT. 06/09 |       |
|                                                                     |                                                                                                                                                                                                                                                                                                                                                                                                                                                                                                                                                                                                                                                                                                                                                                                                                                                                                                                                                                                                                                                                                                                                                                                                                                                                                                                                                                                                                                                                                                                                                                                                                                                                                                                                                                                                                                                                                                                                                                                                                                                                                                                                | CHECKED:           | DATE:            |       |
| EDAC INC THESE DRAWINGS AND SPECIFICATIONS                          | SCALE: NTS                                                                                                                                                                                                                                                                                                                                                                                                                                                                                                                                                                                                                                                                                                                                                                                                                                                                                                                                                                                                                                                                                                                                                                                                                                                                                                                                                                                                                                                                                                                                                                                                                                                                                                                                                                                                                                                                                                                                                                                                                                                                                                                     | SHEET              | 2 <b>OF</b> 2    |       |
| TORONTO, ONTARIO                                                    | TORONTO, ONTARIO  CANADA  CANA | DRAWING NUMBER     | •                | ISSUE |
| YOUR CONNECTION TO QUALITY & SERVICE                                |                                                                                                                                                                                                                                                                                                                                                                                                                                                                                                                                                                                                                                                                                                                                                                                                                                                                                                                                                                                                                                                                                                                                                                                                                                                                                                                                                                                                                                                                                                                                                                                                                                                                                                                                                                                                                                                                                                                                                                                                                                                                                                                                | 837 Assembly       |                  | 1     |