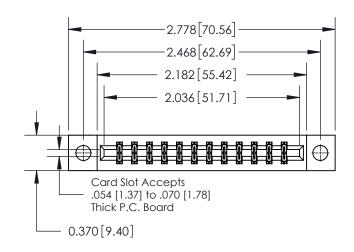

**Mounting Option** 

04-.156 (3.96) Dia. Mounting Holes

THIS IS A C.A.D. GENERATED DRAWING DO NOT MAKE MANUAL REVISIONS TO MASTER.

|                              | 0.600[15.24]              |
|------------------------------|---------------------------|
|                              | 0.330 [8.38]<br>Card Slot |
| .160 [4.06] Point of Contact |                           |
|                              |                           |