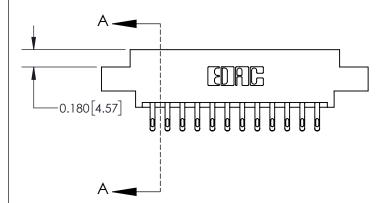

SECTION A-A

ISSUE NUMBER

ORIGINAL

## **See Accompanying Page for:**

**Contact Bend Details** 

ISSUE NUMBER

ORIGINAL

1

| 837/887 Series High Temp Card Edge Connector<br>Contact Bend Detail |                                                                                                                                    | ACAD REFERENCE NO. | 837 ENG MASTER   |               |
|---------------------------------------------------------------------|------------------------------------------------------------------------------------------------------------------------------------|--------------------|------------------|---------------|
|                                                                     |                                                                                                                                    | DRAWN: J.LEE       | DATE: OCT. 06/09 |               |
|                                                                     |                                                                                                                                    | CHECKED:           | DATE:            |               |
| EDAC INC                                                            | THESE DRAWINGS AND SPECIFICATIONS ARE THE PROPERTY OF EDAC INC.,AND SHALL NOT BE REPRODUCED,OR COPIED OR USED AS THE BASIS FOR THE | SCALE: NTS         | SHEET            | 2 <b>OF</b> 2 |
| TORONTO, ONTARIO CANADA                                             |                                                                                                                                    | DRAWING NUMBER     |                  | ISSUE         |
| YOUR CONNECTION TO QUALITY & SERVICE                                | MANUFACTURE OR SALE OF APPARATUS WITHOUT WRITTEN PERMISSION.                                                                       | 837 Assembly       |                  | 1             |