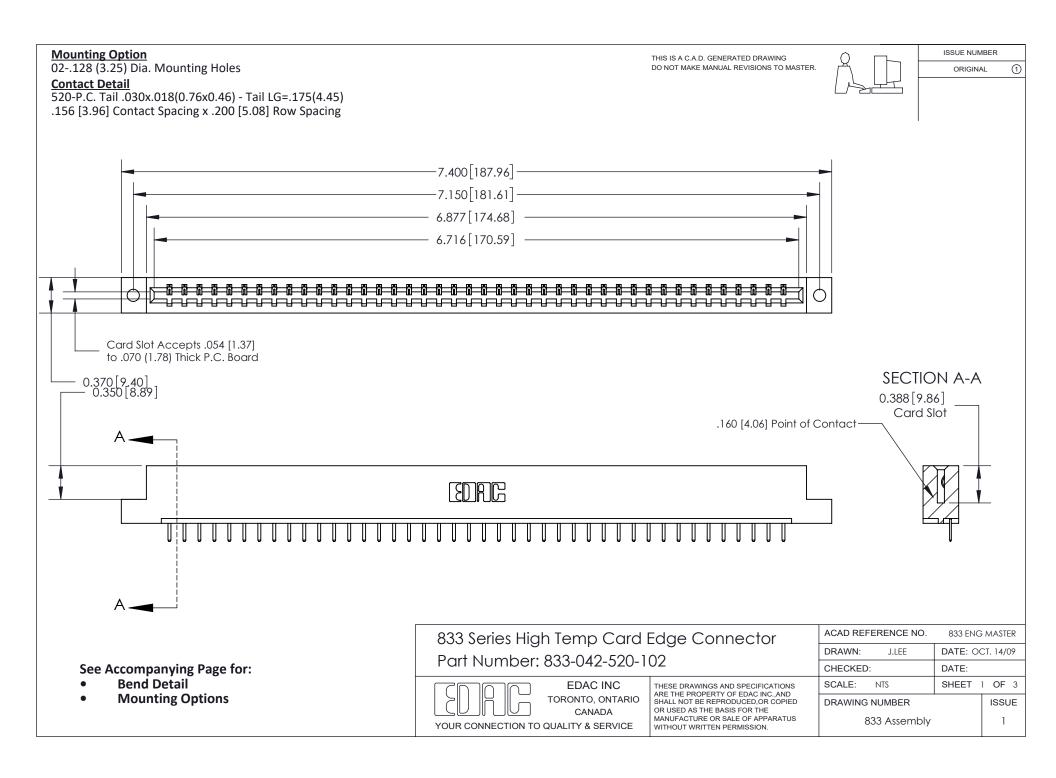

ORIGINAL (1)

ORIGINAL



| 833 Series High Temp Card Edge Connector<br>Contact Bend Detail       |                                                                                                                                                                                                 | ACAD REFERENCE NO. 833 ENG |                  | 3 MASTER      |
|-----------------------------------------------------------------------|-------------------------------------------------------------------------------------------------------------------------------------------------------------------------------------------------|----------------------------|------------------|---------------|
|                                                                       |