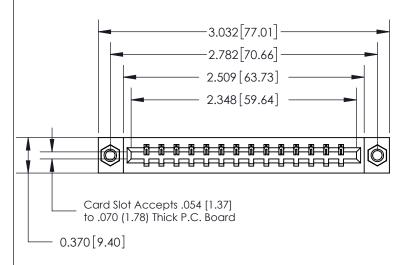

## **Contact Detail**

500-Wire Hole .050x.025(1.27x0.64) - Tail LG=.260(6.60) .156 [3.96] Contact Spacing x .200 [5.08] Row Spacing

## **See Accompanying Page for:**

- **Bend Detail**
- **Mounting Options**

THIS IS A C.A.D. GENERATED DRAWING DO NOT MAKE MANUAL REVISIONS TO MASTER.

ISSUE NUMBER ORIGINAL

1

| 833 Series High Temp Card Edge Connector |
|------------------------------------------|
| Part Number: 833-014-500-607             |