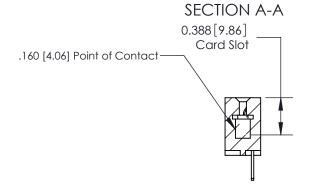

833 Assembly

ORIGINAL (1)

ORIGINAL

| 833 Series High Temp Card Edge Connector<br>Contact Bend Detail |                                                                                                                                                                 | ACAD REFERENCE NO. | 833 ENC  | MASTER        |
|-----------------------------------------------------------------|-----------------------------------------------------------------------------------------------------------------------------------------------------------------|--------------------|----------|---------------|
|                                                                 |                                                                                                                                                                 | DRAWN: J.LEE       | DATE: OC | T. 14/09      |
|                                                                 |                                                                                                                                                                 | CHECKED:           | DATE:    |               |
| EDAC INC                                                        | THESE DRAWINGS AND SPECIFICATIONS                                                                                                                               | SCALE: NTS         | SHEET 2  | 2 <b>OF</b> 3 |
| TORONTO, ONTARIO CANADA YOUR CONNECTION TO QUALITY & SERVICE    | ARE THE PROPERTY OF EDAC INC., AND SHALL NOT BE REPRODUCED, OR COPIED OR USED AS THE BASIS FOR THE MANUFACTURE OR SALE OF APPARATUS WITHOUT WRITTEN PERMISSION. | DRAWING NUMBER     |          | ISSUE         |
|                                                                 |                                                                                                                                                                 | 833 Assembly       |          | 1             |