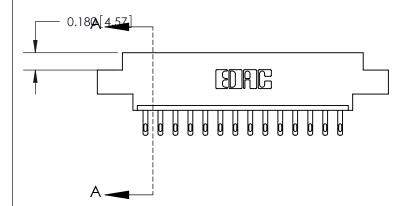

## **See Accompanying Page for:**

- **Bend Detail**
- **Mounting Options**

THIS IS A C.A.D. GENERATED DRAWING DO NOT MAKE MANUAL REVISIONS TO MASTER.

ISSUE NUMBER ORIGINAL

1

| 833 Series High Temp Card Edge Connector |
|------------------------------------------|
| Part Number: 833-014-500-607             |