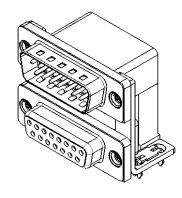

THIS IS A C.A.D. GENERATED DRAWING TOLERANCE UNLESS OTHERWISE SPECIFIED DO NOT MAKE MANUAL REVISIONS TO MASTER.

**ISSUE NUMBER** (1)ORIGINAL

.X ±0.25 .XX ±0.13

NOTES:

MATERIAL:

HOUSING: THERMOPLASTIC POLYESTER, UL94V-0, **BLACK IN COLOUR** SHELL: STEEL, NICKEL PLATED CONTACT: COPPER ALLOY, 30µ GOLD PLATING

OPERATING TEMPERATURE: -55°C ~ 85°C

**CURRENT RATING: 3A PER CONTACT** CONTACT RESISTANCE:  $25m\Omega$  MAX. INSULATOR RESISTANCE: 5000MΩ min. DIELECTRIC WITHSTANDING VOLTAGE: 1000V AC rms

| 663 SERIES D-SUB CONNECTOR                                                    |                                                                                                                                                                                                                | SW REFERENCE NO.: 663 ASSEMBLY  |                    |       |
|-------------------------------------------------------------------------------|----------------------------------------------------------------------------------------------------------------------------------------------------------------------------------------------------------------|---------------------------------|--------------------|-------|
|                                                                               |                                                                                                                                                                                                                | DRAWN: C.B                      | DATE: AUG. 01/2018 |       |
|                                                                               |                                                                                                                                                                                                                | CHECKED: DATE:                  |                    |       |
| EDAC INC<br>TORONTO, ONTARIO<br>CANADA<br>DUR CONNECTION TO QUALITY & SERVICE | THESE DRAWINGS AND SPECIFICATIONS<br>ARE THE PROPERTY OF EDAC INC.,AND<br>SHALL NOT BE REPRODUCED,OR COPIED<br>OR USED AS THE BASIS FOR THE<br>MANUFACTURE OR SALE OF APPARATUS<br>WITHOUT WRITTEN PERMISSION. | SCALE: (IN C.A.D. 1:1)          | SHEET 1 OF         | 1     |
|                                                                               |                                                                                                                                                                                                                | DRAWING NUMBER: 663-015-664-03A |                    | ISSUE |
|                                                                               |                                                                                                                                                                                                                | PART NUMBER: 663-015-           | 664-03A            | 1     |