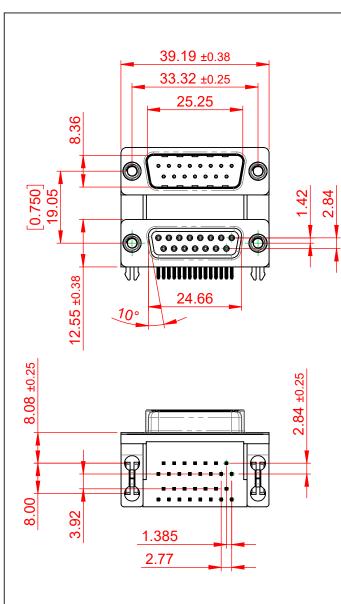

THIS IS A C.A.D. GENERATED DRAWING TOLERANCE UNLESS OTHERWISE SPECIFIED DO NOT MAKE MANUAL REVISIONS TO MASTER.

**ISSUE NUMBER** (1)ORIGINAL

.X ±0.25 .XX ±0.13

NOTES:

MATERIAL:

HOUSING: THERMOPLASTIC POLYESTER, UL94V-0, **BLACK IN COLOUR** SHELL: STEEL, NICKEL PLATED CONTACT: COPPER ALLOY, 30µ GOLD PLATING

OPERATING TEMPERATURE: -55°C ~ 85°C

**CURRENT RATING: 3A PER CONTACT** CONTACT RESISTANCE:  $25m\Omega$  MAX. INSULATOR RESISTANCE: 5000MΩ min. DIELECTRIC WITHSTANDING VOLTAGE: 1000V AC rms

| 663 SERIES D-SUB CONNECTOR                                                    |                                                                                                                                                                                                                | SW REFERENCE NO.: 663 ASSEMBLY  |                    |       |
|-------------------------------------------------------------------------------|----------------------------------------------------------------------------------------------------------------------------------------------------------------------------------------------------------------|---------------------------------|--------------------|-------|
|                                                                               |                                                                                                                                                                                                                | DRAWN: C.B                      | DATE: AUG. 01/2018 |       |
|                                                                               |                                                                                                                                                                                                                | CHECKED: DATE:                  |                    |       |
| EDAC INC<br>TORONTO, ONTARIO<br>CANADA<br>DUR CONNECTION TO QUALITY & SERVICE | THESE DRAWINGS AND SPECIFICATIONS<br>ARE THE PROPERTY OF EDAC INC.,AND<br>SHALL NOT BE REPRODUCED,OR COPIED<br>OR USED AS THE BASIS FOR THE<br>MANUFACTURE OR SALE OF APPARATUS<br>WITHOUT WRITTEN PERMISSION. | SCALE: (IN C.A.D. 1:1)          | SHEET 1 OF         | 1     |
|                                                                               |                                                                                                                                                                                                                | DRAWING NUMBER: 663-015-664-03A |                    | ISSUE |
|                                                                               |                                                                                                                                                                                                                | PART NUMBER: 663-015-           | 664-03A            | 1     |

THIS SERIES FULLY CONFORMS TO THE EUROPEAN UNION DIRECTIVES 2011/65/EU FOR RoHS COMPLIANCY.