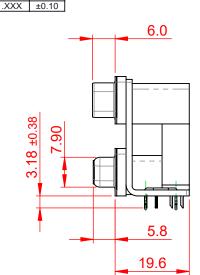

THIS IS A C.A.D. GENERATED DRAWING TOLERANCE UNLESS OTHERWISE SPECIFIED DO NOT MAKE MANUAL REVISIONS TO MASTER.

**ISSUE NUMBER** (1)ORIGINAL

.X ±0.25 .XX ±0.13

NOTES:

MATERIAL:

HOUSING: THERMOPLASTIC POLYESTER, UL94V-0, **BLACK IN COLOUR** SHELL: STEEL, NICKEL PLATED CONTACT: COPPER ALLOY, 30µ GOLD PLATING

OPERATING TEMPERATURE: -55°C ~ 85°C

**CURRENT RATING: 3A PER CONTACT** CONTACT RESISTANCE:  $25m\Omega$  MAX. INSULATOR RESISTANCE: 5000MΩ min. DIELECTRIC WITHSTANDING VOLTAGE: 1000V AC rms

| 663 SERIES D-SUB CONNECTOR                                                    |                                                                                                                                                                                                                | SW REFERENCE NO.: 663 ASSEMBLY  |                    |       |
|-------------------------------------------------------------------------------|----------------------------------------------------------------------------------------------------------------------------------------------------------------------------------------------------------------|---------------------------------|--------------------|-------|
|                                                                               |                                                                                                                                                                                                                | DRAWN: C.B                      | DATE: AUG. 01/2018 |       |
|                                                                               |                                                                                                                                                                                                                | CHECKED: DATE:                  |                    |       |
| EDAC INC<br>TORONTO, ONTARIO<br>CANADA<br>DUR CONNECTION TO QUALITY & SERVICE | THESE DRAWINGS AND SPECIFICATIONS<br>ARE THE PROPERTY OF EDAC INC.,AND<br>SHALL NOT BE REPRODUCED,OR COPIED<br>OR USED AS THE BASIS FOR THE<br>MANUFACTURE OR SALE OF APPARATUS<br>WITHOUT WRITTEN PERMISSION. | SCALE: (IN C.A.D. 1:1)          | SHEET 1 OF         | 1     |
|                                                                               |                                                                                                                                                                                                                | DRAWING NUMBER: 663-015-664-03A |                    | ISSUE |
|                                                                               |                                                                                                                                                                                                                | PART NUMBER: 663-015-           | 664-03A            | 1     |

THIS SERIES FULLY CONFORMS TO THE EUROPEAN UNION DIRECTIVES 2011/65/EU FOR RoHS COMPLIANCY.