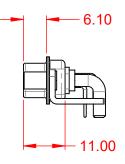

.XX ±0.13 .XXX ±0.05

THIS IS A C.A.D. GENERATED DRAWING DO NOT MAKE MANUAL REVISIONS TO MASTER.



| ISSUE NUMBER |  |
|--------------|--|
| ORIGINAL     |  |

(1)





NOTES:

MATERIAL: HOUSING: SHELL: CONTACT:

THERMOPLASTIC POLYESTER, UL94V-0 STEEL, TIN PLATED COPPER ALLOY, 30µ" GOLD PLATED

## 10.67 Θ 13.20

| OPERATING TEMPERATURE:                                       | -55°C ~ 125°C               |
|--------------------------------------------------------------|-----------------------------|
| POWER/CO-AX CONTACT RATING:<br>(IF PRESENT)                  | 30A (CURRENT)               |
| SIGNAL CONTACT CURRENT RATING:<br>SIGNAL CONTACT RESISTANCE: | 5A PER CONTACT<br>10mΩ MAX. |
| INSULATOR RESISTANCE:                                        | 5000MΩ min.                 |

DIELECTRIC WITHSTANDING VOLTAGE:

1000V AC rms



|  |          |                                                         | SW REFERENCE NO.: 629 COMBO ASSEMBLY |