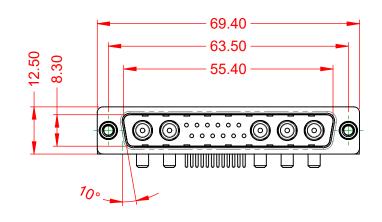

## 10.67 Θ 13.20

| OPERATING TEMPERATURE:                                       | -55°C ~ 125°C               |
|--------------------------------------------------------------|-----------------------------|
| POWER/CO-AX CONTACT RATING:<br>(IF PRESENT)                  | 30A (CURRENT)               |
| SIGNAL CONTACT CURRENT RATING:<br>SIGNAL CONTACT RESISTANCE: | 5A PER CONTACT<br>10mΩ MAX. |
| INSULATOR RESISTANCE:                                        | 5000MΩ min.                 |