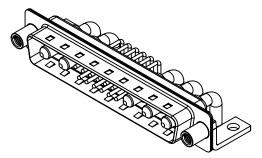

GENERATED DRAWING DO NOT MAKE MANUAL REVISIONS TO MASTER.



| ISSUE NUMBER |  |
|--------------|--|
| ORIGINAL     |  |

(1)





NOTES:

MATERIAL: HOUSING: SHELL: CONTACT:

THERMOPLASTIC POLYESTER, UL94V-0 STEEL, TIN PLATED COPPER ALLOY, 30µ" GOLD PLATED

## 10.67 Θ 13.20

| OPERATING TEMPERATURE:                                       | -55°C ~ 125°C               |
|--------------------------------------------------------------|-----------------------------|
| POWER/CO-AX CONTACT RATING:<br>(IF PRESENT)                  | 30A (CURRENT)               |
| SIGNAL CONTACT CURRENT RATING:<br>SIGNAL CONTACT RESISTANCE: | 5A PER CONTACT<br>10mΩ MAX. |
| INSULATOR RESISTANCE:                                        | 5000MΩ min.                 |

DIELECTRIC WITHSTANDING VOLTAGE:

1000V AC rms



|  |          |                                                         | SW REFERENCE NO.: 629 COMBO ASSEMBLY |                  |       |  |
|--|----------|---------------------------------------------------------|--------------------------------------|------------------|-------|--|
|  |          |                                                         | DRAWN: C.B                           | DATE: JAN. 01/20 | 19    |  |
|  |          |                                                         | CHECKED:                             | DATE:            |       |  |
|  | EDAC INC | TORONTO, ONTARIO<br>CANADA OR USED AS THE BASIS FOR THE | SCALE: (IN C.A.D. 1:1)               | SHEET 1 OF       | 2     |  |
|  |          |                                                         | DRAWING N