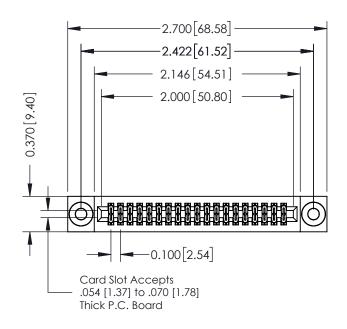

## **See Accompanying Pages for:**

- **Contact Bend Details**
- **Mounting Options**

342 / 392 Card Edge Connector Part Number: 392-038-555-203

YOUR CONNECTION TO QUALITY & SERVICE

342 ENG MASTER J.LEE DATE: OCT. 06/09 SHEET 1 OF 3