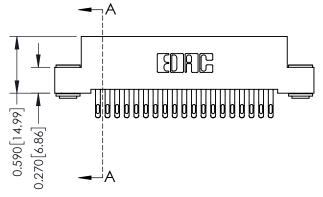

**Mounting Option** 

03-.116 (2.95) I.D. Floating Eyelets

**Contact Detail** 

555-Extender Board Bend (Code 500 Contacts) .100 [2.54] Contact Spacing x .200 [5.08] Row Spacing





## \_\_\_\_0.240[6.10] Point of Contact 0.410[10.41] SECTION A-A

## **See Accompanying Pages for:**

- **Contact Bend Details**
- **Mounting Options**

342 / 392 Card Edge Connector Part Number: 392-038-555-203

YOUR CONNECTION TO QUALITY & SERVICE

342 ENG MASTER J.LEE DATE: OCT. 06/09 SHEET 1 OF 3

342 Assembly

THIS IS A C.A.D. GENERATED DRAWING DO NOT MAKE MANUAL REVISIONS TO MASTER. ISSUE NUMBER

ORIGINAL

1



| 342 / 392 Series Card Edge Connector<br>Contact Bend Detail |                                                                                                                                                                                                  | ACAD REFERENCE NO. 342 ENG MASTER |             |                  |        |
|---------------------------------------