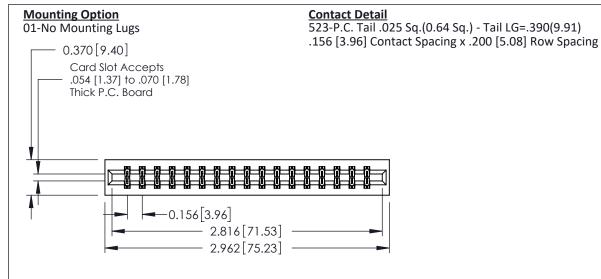

THIS IS A C.A.D. GENERATED DRAWING DO NOT MAKE MANUAL REVISIONS TO MASTER.

ISSUE NUMBER

ORIGINAL

1

0.330 [8.38] Card Slot 0.160 [4.06] Point of Contact

**See Accompanying Pages for:** 

- **Contact Bend Details**
- **Mounting Options**

| 337 / 387 Series Card Edge Connector |
|--------------------------------------|
| Part Number: 387-034-523-201         |

EDAC INC TORONTO, ONTARIO CANADA

THESE DRAWINGS AND SPECIFICATIONS ARE THE PROPERTY OF EDAC INC., AND SHALL NOT BE REPRODUCED, OR COPIED OR USED AS THE BASIS FOR THE MANUFACTURE OR SALE OF APPARATUS WITHOUT WRITTEN PERMISSION.