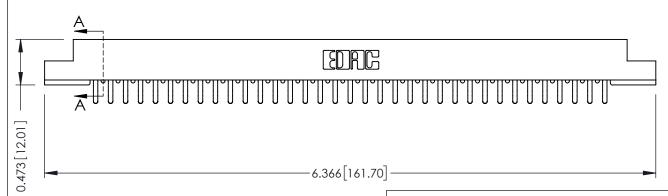

## **SECTION A-A**

**See Accompanying Pages for:** 

- **Contact Bend Details**
- **Mounting Options**

307 / 357 Card Edge Connector Part Number: 357-070-456-207

**EDAC INC** TORONTO, ONTARIO CANADA

THESE DRAWINGS AND SPECIFICATIONS ARE THE PROPERTY OF EDAC INC.,AND SHALL NOT BE REPRODUCED, OR COPIED OR USED AS THE BASIS FOR THE MANUFACTURE OR SALE OF APPARATUS WITHOUT WRITTEN PERMISSION.

| ACAD REFERENCE NO. | 307 ENG MASTER   |
|--------------------|------------------|
| DRAWN: J.LEE       | DATE: AUG. 11/09 |
| CHECKED:           | DATE:            |
| SCALE: NTS         | SHEET 1 OF 3     |
| DRAWING NUMBER     | ISSUE            |
| 307 Assembly       | 1                |