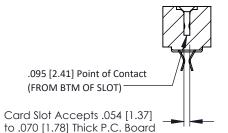

## **SECTION A-A**

**See Accompanying Pages for:** 

- **Contact Bend Details**
- **Mounting Options**

307 / 357 Card Edge Connector Part Number: 357-070-456-207

**EDAC INC** TORONTO, ONTARIO CANADA

THESE DRAWINGS AND SPECIFICATIONS ARE THE PROPERTY OF EDAC INC.,AND SHALL NOT BE REPRODUCED, OR COPIED OR USED AS THE BASIS FOR THE MANUFACTURE OR SALE OF APPARATUS WITHOUT WRITTEN PERMISSION.

| ACAD REFERENCE NO. | 307 ENG MASTER   |
|--------------------|------------------|
| DRAWN: J.LEE       | DATE: AUG. 11/09 |
| CHECKED:           | DATE:            |
| SCALE: NTS         | SHEET 1 OF 3     |
| DRAWING NUMBER     | ISSUE            |
| 307 Assembly       | 1                |