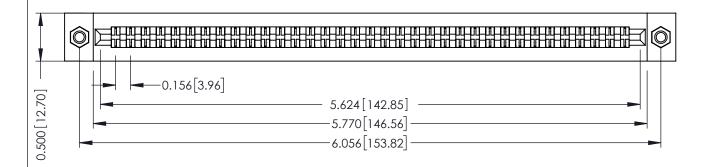

**Mounting Option** M3-0.5 Metric Threaded Inserts **Contact Detail** 

Extender Board Bend (Code 420 Contacts) .156 [3.96] Contact Spacing x .200 [5.08] Row Spacing

THIS IS A C.A.D. GENERATED DRAWING DO NOT MAKE MANUAL REVISIONS TO MASTER.

## **SECTION A-A**

**See Accompanying Pages for:** 

- **Contact Bend Details**
- **Mounting Options**

307 / 357 Card Edge Connector Part Number: 357-070-456-207

**EDAC INC** TORONTO, ONTARIO CANADA

THESE DRAWINGS AND SPECIFICATIONS ARE THE PROPERTY OF EDAC INC.,AND SHALL NOT BE REPRODUCED, OR COPIED OR USED AS THE BASIS FOR THE MANUFACTURE OR SALE OF APPARATUS WITHOUT WRITTEN PERMISSION.

| ACAD REFERENCE NO. | 307 ENG MASTER   |
|--------------------|------------------|
| DRAWN: J.LEE       | DATE: AUG. 11/09 |
| CHECKED:           | DATE:            |
| SCALE: NTS         | SHEET 1 OF 3     |
| DRAWING NUMBER     | ISSUE            |
| 307 Assembly       | 1                |