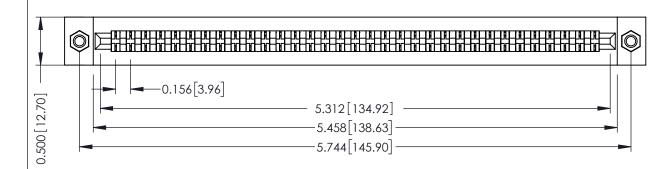

**Mounting Option** M3-0.5 Metric Threaded Inserts **Contact Detail** 

Wire Hole .089x.014(2.29x0.36) - Tail LG=.213(5.41) .156 [3.96] Contact Spacing x .200 [5.08] Row Spacing

THIS IS A C.A.D. GENERATED DRAWING DO NOT MAKE MANUAL REVISIONS TO MASTER.