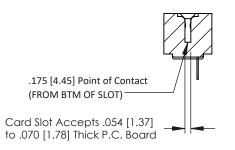

**Mounting Option** M3-0.5 Metric Threaded Inserts **Contact Detail** 

Wire Hole .089x.014(2.29x0.36) - Tail LG=.213(5.41) .156 [3.96] Contact Spacing x .200 [5.08] Row Spacing

THIS IS A C.A.D. GENERATED DRAWING DO NOT MAKE MANUAL REVISIONS TO MASTER.