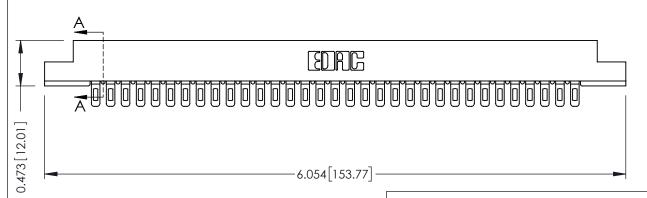

## **SECTION A-A**

**See Accompanying Pages for:** 

- **Contact Bend Details**
- **Mounting Options**

307 / 357 Card Edge Connector Part Number: 357-033-401-107

**EDAC INC** TORONTO, ONTARIO CANADA

THESE DRAWINGS AND SPECIFICATIONS ARE THE PROPERTY OF EDAC INC.,AND SHALL NOT BE REPRODUCED, OR COPIED OR USED AS THE BASIS FOR THE MANUFACTURE OR SALE OF APPARATUS WITHOUT WRITTEN PERMISSION.