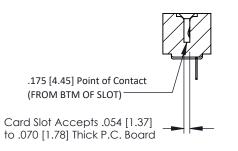

**Mounting Option** No Mounting Lugs **Contact Detail** 

PC Tail .023x.013(0.58x0.33) - Tail LG=.213(5.41) .156 [3.96] Contact Spacing x .200 [5.08] Row Spacing

THIS IS A C.A.D. GENERATED DRAWING DO NOT MAKE MANUAL REVISIONS TO MASTER.