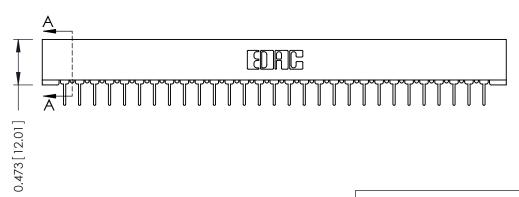

## **SECTION A-A**

**See Accompanying Pages for:** 

- **Contact Bend Details**
- **Mounting Options**

307 / 357 Card Edge Connector Part Number: 357-029-431-101

**EDAC INC** TORONTO, ONTARIO CANADA

THESE DRAWINGS AND SPECIFICATIONS ARE THE PROPERTY OF EDAC INC., AND SHALL NOT BE REPRODUCED, OR COPIED OR USED AS THE BASIS FOR THE MANUFACTURE OR SALE OF APPARATUS WITHOUT WRITTEN PERMISSION.

**Mounting Option** No Mounting Lugs **Contact Detail** 

PC Tail .023x.013(0.58x0.33) - Tail LG=.213(5.41) .156 [3.96] Contact Spacing x .200 [5.08] Row Spacing

THIS IS A C.A.D. GENERATED DRAWING DO NOT MAKE MANUAL REVISIONS TO MASTER.