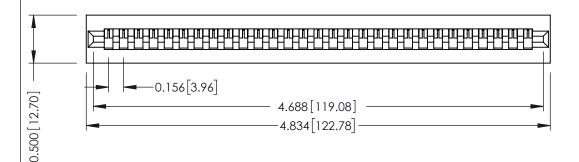

**Mounting Option** No Mounting Lugs **Contact Detail** 

PC Tail .023x.013(0.58x0.33) - Tail LG=.213(5.41) .156 [3.96] Contact Spacing x .200 [5.08] Row Spacing

THIS IS A C.A.D. GENERATED DRAWING DO NOT MAKE MANUAL REVISIONS TO MASTER.

## **SECTION A-A**

**See Accompanying Pages for:** 

- **Contact Bend Details**
- **Mounting Options**

307 / 357 Card Edge Connector Part Number: 357-029-431-101

**EDAC INC** TORONTO, ONTARIO CANADA

THESE DRAWINGS AND SPECIFICATIONS ARE THE PROPERTY OF EDAC INC., AND SHALL NOT BE REPRODUCED, OR COPIED OR USED AS THE BASIS FOR THE MANUFACTURE OR SALE OF APPARATUS WITHOUT WRITTEN PERMISSION.

| ACAD REFERENCE NO. | 307 ENG MASTER   |
|--------------------|------------------|
| DRAWN: J.LEE       | DATE: AUG. 11/09 |
| CHECKED:           | DATE:            |
| SCALE: NTS         | SHEET 1 OF 3     |
| DRAWING NUMBER     | ISSUE            |
| 307 Assembly       | 1                |