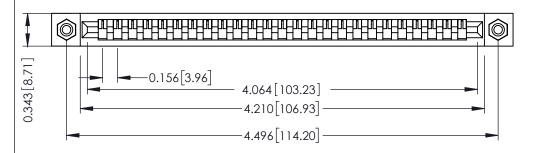

**Mounting Option** #4-40 Unified Threaded Inserts **Contact Detail** 

PC Tail .046x.013(1.17x0.33) - Tail LG=.358(9.09) .156 [3.96] Contact Spacing x .200 [5.08] Row Spacing THIS IS A C.A.D. GENERATED DRAWING DO NOT MAKE MANUAL REVISIONS TO MASTER.

307 / 357 Card Edge Connector Part Number: 357-025-427-108

**EDAC INC** TORONTO, ONTARIO CANADA

THESE DRAWINGS AND SPECIFICATIONS ARE THE PROPERTY OF EDAC INC.,AND SHALL NOT BE REPRODUCED, OR COPIED OR USED AS THE BASIS FOR THE MANUFACTURE OR SALE OF APPARATUS WITHOUT WRITTEN PERMISSION.