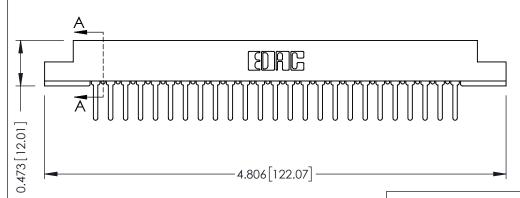

## SECTION A-A

.175 [4.45] Point of Contact (FROM BTM OF SLOT) Card Slot Accepts .054 [1.37] to .070 [1.78] Thick P.C. Board

**See Accompanying Pages for:** 

- **Contact Bend Details**
- **Mounting Options**