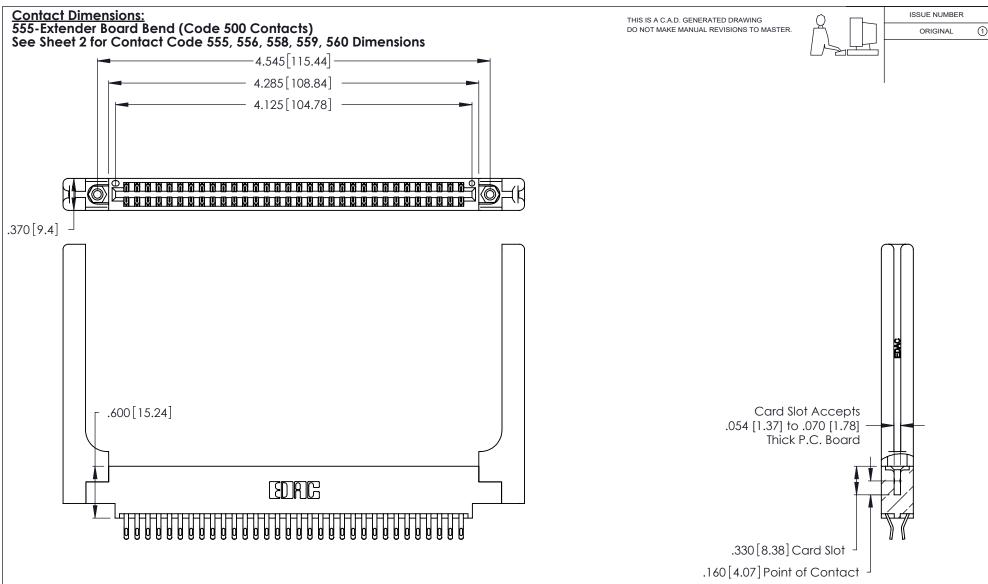

- INSULATOR MATERIAL: THERMOPLASTIC POLYESTER, UL 94V-0 CONTACT MATERIAL; COPPER, NICKEL, TIN ALLOY CA-725
- CONTACT PLATING: GOLD ON THE MATING AREA, TIN-LEAD ON THE CONTACT TAILS, NICKEL UNDERPLATE

| 3  | 16/396 SERIES CARD EDGE CONNECTOR |
|----|-----------------------------------|
| Ρ. | ART NUMBER: 346-064-555-858       |

THIS IS A C.A.D. GENERATED DRAWING DO NOT MAKE MANUAL REVISIONS TO MASTER.

ISSUE NUMBER

ORIGINAL

1

**Contact Code 555** 

Contact Code 556

**Contact Code 558** 

**Contact Code 559** 