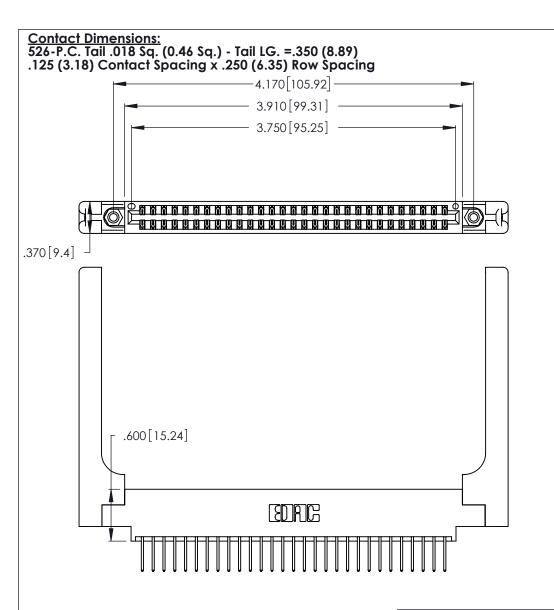

THIS IS A C.A.D. GENERATED DRAWING DO NOT MAKE MANUAL REVISIONS TO MASTER.

ISSUE NUMBER

ORIGINAL

1

Card Slot Accepts .054 [1.37] to .070 [1.78] Thick P.C. Board .330 [8.38] Card Slot .160 [4.07] Point of Contact

346/396 SERIES CARD EDGE CONNECTOR PART NUMBER: 346-058-526-858

YOUR CONNECTION TO QUALITY & SERVICE

**EDAC INC** TORONTO, ONTARIO CANADA

THESE DRAWINGS AND SPECIFICATIONS ARE THE PROPERTY OF EDAC INC., AND SHALL NOT BE REPRODUCED, OR COPIED OR USED AS THE BASIS FOR THE MANUFACTURE OR SALE OF APPARATUS WITHOUT WRITTEN PERMISSION.

346-ENG-MASTER

ACAD REFERENCE NO.

INSULATOR MATERIAL: THERMOPLASTIC POLYESTER, UL 94V-0 CONTACT MATERIAL; COPPER, NICKEL, TIN\_ALLOY CA-725

CONTACT PLATING: GOLD ON THE MATING AREA, TIN-LEAD ON THE CONTACT TAILS, NICKEL UNDERPLATE