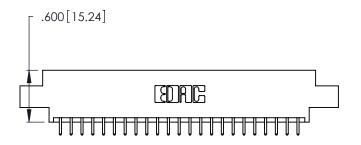

<u>Contact Dimensions:</u>
521-P.C. Tail .025 Sq. (0.64 Sq.) - Tail LG. =.150 (3.81)
.125 (3.18) Contact Spacing x .250 (6.35) Row Spacing

.370 [9.4]

Card Slot Accepts .054 [1.37] to .070 [1.78] Thick P.C. Board

.330 [8.38] Card Slot .160 [4.07] Point of Contact

INSULATOR MATERIAL: THERMOPLASTIC POLYESTER, UL 94V-0 CONTACT MATERIAL; COPPER, NICKEL, TIN ALLOY CA-725

CONTACT PLATING: GOLD ON THE MATING AREA, TIN-LEAD ON THE CONTACT TAILS, NICKEL UNDERPLATE

346/396 SERIES CARD EDGE CONNECTOR PART NUMBER: 346-046-521-807

YOUR CONNECTION TO QUALITY & SERVICE

**EDAC INC** TORONTO, ONTARIO CANADA

THESE DRAWINGS AND SPECIFICATIONS ARE THE PROPERTY OF EDAC INC.,AND SHALL NOT BE REPRODUCED, OR COPIED OR USED AS THE BASIS FOR THE MANUFACTURE OR SALE OF APPARATUS WITHOUT WRITTEN PERMISSION.