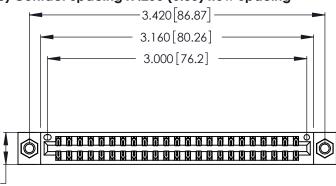

<u>Contact Dimensions:</u>
521-P.C. Tail .025 Sq. (0.64 Sq.) - Tail LG. =.150 (3.81)
.125 (3.18) Contact Spacing x .250 (6.35) Row Spacing

.370 [9.4]

Card Slot Accepts .054 [1.37] to .070 [1.78] Thick P.C. Board

.330 [8.38] Card Slot .160 [4.07] Point of Contact

INSULATOR MATERIAL: THERMOPLASTIC POLYESTER, UL 94V-0 CONTACT MATERIAL; COPPER, NICKEL, TIN ALLOY CA-725

CONTACT PLATING: GOLD ON THE MATING AREA, TIN-LEAD ON THE CONTACT TAILS, NICKEL UNDERPLATE

346/396 SERIES CARD EDGE CONNECTOR PART NUMBER: 346-046-521-807

YOUR CONNECTION TO QUALITY & SERVICE

**EDAC INC** TORONTO, ONTARIO CANADA

THESE DRAWINGS AND SPECIFICATIONS ARE THE PROPERTY OF EDAC INC.,AND SHALL NOT BE REPRODUCED, OR COPIED OR USED AS THE BASIS FOR THE MANUFACTURE OR SALE OF APPARATUS WITHOUT WRITTEN PERMISSION.