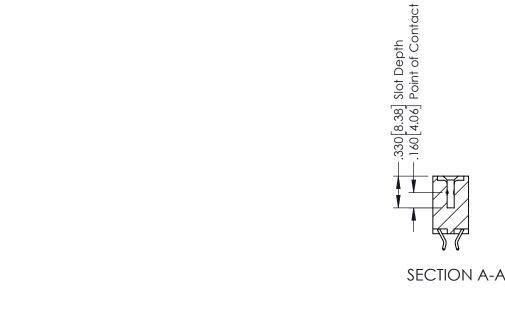

## **Contact Code 556**

INSULATOR MATERIAL: THERMOPLASTIC POLYESTER, UL 94V-0 CONTACT MATERIAL; COPPER, NICKEL, TIN ALLOY CA-725 CONTACT PLATING: GOLD ON THE MATING AREA, TIN-LEAD

ON THE CONTACT TAILS, NICKEL UNDERPLATE

THIS IS A C.A.D. GENERATED DRAWING DO NOT MAKE MANUAL REVISIONS TO MASTER.

ISSUE NUMBER

ORIGINAL

1

INSULATOR MATERIAL: THERMOPLASTIC POLYESTER, UL 94V-0 CONTACT MATERIAL; COPPER, NICKEL, TIN ALLOY CA-725 CONTACT PLATING: GOLD ON THE MATING AREA, TIN-LEAD

ON THE CONTACT TAILS, NICKEL UNDERPLATE

| 346/396 SERIES CARD EDGE CONNECTOR | ? |
|------------------------------------|---|
| PART NUMBER: 346-030-556-208       |   |

YOUR CONNECTION TO QUALITY & SERVICE