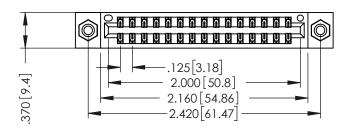

## **Contact Code 555**

THIS IS A C.A.D. GENERATED DRAWING DO NOT MAKE MANUAL REVISIONS TO MASTER.

ISSUE NUMBER

ORIGINAL

1

INSULATOR MATERIAL: THERMOPLASTIC POLYESTER, UL 94V-0 CONTACT MATERIAL; COPPER, NICKEL, TIN ALLOY CA-725 CONTACT PLATING: GOLD ON THE MATING AREA, TIN-LEAD

ON THE CONTACT TAILS, NICKEL UNDERPLATE

| 346/396 SERIES CARD EDGE CONNECTOR | ? |
|------------------------------------|---|
| PART NUMBER: 346-030-556-208       |   |

YOUR CONNECTION TO QUALITY & SERVICE