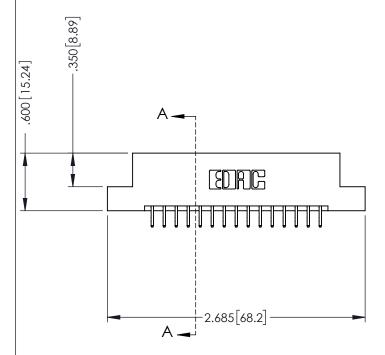

## **Contact Code 556**

INSULATOR MATERIAL: THERMOPLASTIC POLYESTER, UL 94V-0 CONTACT MATERIAL; COPPER, NICKEL, TIN ALLOY CA-725 CONTACT PLATING: GOLD ON THE MATING AREA, TIN-LEAD

ON THE CONTACT TAILS, NICKEL UNDERPLATE

THIS IS A C.A.D. GENERATED DRAWING DO NOT MAKE MANUAL REVISIONS TO MASTER.

ISSUE NUMBER

ORIGINAL

1

INSULATOR MATERIAL: THERMOPLASTIC POLYESTER, UL 94V-0 CONTACT MATERIAL; COPPER, NICKEL, TIN ALLOY CA-725 CONTACT PLATING: GOLD ON THE MATING AREA, TIN-LEAD

ON THE CONTACT TAILS, NICKEL UNDERPLATE

| 346/396 SERIES CARD EDGE CONNECTOR | ? |
|------------------------------------|---|
| PART NUMBER: 346-030-556-208       |   |

YOUR CONNECTION TO QUALITY & SERVICE