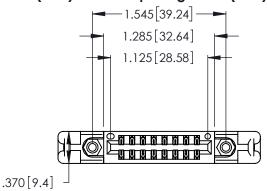

<u>Contact Dimensions:</u>
526-P.C. Tail .018 Sq. (0.46 Sq.) - Tail LG. =.350 (8.89)
.125 (3.18) Contact Spacing x .250 (6.35) Row Spacing

- INSULATOR MATERIAL: THERMOPLASTIC POLYESTER, UL 94V-0 CONTACT MATERIAL; COPPER, NICKEL, TIN\_ALLOY CA-725
- CONTACT PLATING: GOLD ON THE MATING AREA, TIN-LEAD ON THE CONTACT TAILS, NICKEL UNDERPLATE

THIS IS A C.A.D. GENERATED DRAWING DO NOT MAKE MANUAL REVISIONS TO MASTER.

ISSUE NUMBER ORIGINAL

1

346/396 SERIES CARD EDGE CONNECTOR PART NUMBER: 346-016-526-258

**EDAC INC** TORONTO, ONTARIO CANADA

THESE DRAWINGS AND SPECIFICATIONS ARE THE PROPERTY OF EDAC INC.,AND SHALL NOT BE REPRODUCED, OR COPIED OR USED AS THE BASIS FOR THE MANUFACTURE OR SALE OF APPARATUS WITHOUT WRITTEN PERMISSION.