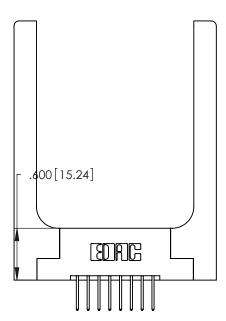

THIS IS A C.A.D. GENERATED DRAWING DO NOT MAKE MANUAL REVISIONS TO MASTER.

ISSUE NUMBER ORIGINAL

1

346/396 SERIES CARD EDGE CONNECTOR PART NUMBER: 346-016-526-258

**EDAC INC** TORONTO, ONTARIO CANADA

THESE DRAWINGS AND SPECIFICATIONS ARE THE PROPERTY OF EDAC INC.,AND SHALL NOT BE REPRODUCED, OR COPIED OR USED AS THE BASIS FOR THE MANUFACTURE OR SALE OF APPARATUS WITHOUT WRITTEN PERMISSION.