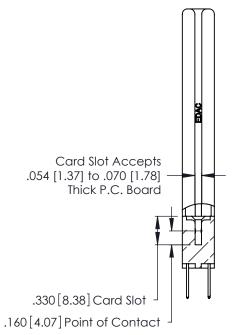

THIS IS A C.A.D. GENERATED DRAWING DO NOT MAKE MANUAL REVISIONS TO MASTER.

ISSUE NUMBER

ORIGINAL

1

**Contact Code 555** 

Contact Code 556

**Contact Code 558** 

**Contact Code 559** 

Contact Code 560

INSULATOR MATERIAL: THERMOPLASTIC POLYESTER, UL 94V-0 CONTACT MATERIAL; COPPER, NICKEL, TIN ALLOY CA-725 CONTACT PLATING: GOLD ON THE MATING AREA, TIN-LEAD

ON THE CONTACT TAILS, NICKEL UNDERPLATE

346/396 SERIES CARD EDGE CONNECTOR CONTACT CODE 555,556,558,559,560 DIMENSIONS

YOUR CONNECTION TO QUALITY & SERVICE

**EDAC INC** TORONTO, ONTARIO CANADA

THESE DRAWINGS AND SPECIFICATIONS ARE THE PROPERTY OF EDAC INC.,AND SHALL NOT BE REPRODUCED, OR COPIED OR USED AS THE BASIS FOR THE MANUFACTURE OR SALE OF APPARATUS WITHOUT WRITTEN PERMISSION.