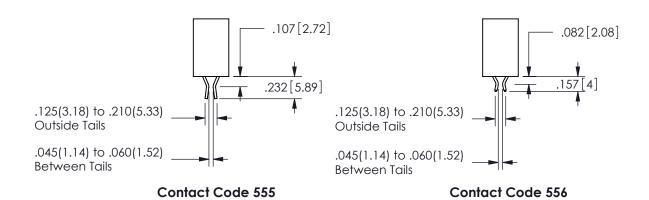

ISSUE NUMBER ORIGINAL

1

**Contact Code 558** 

Contact Code 559

Contact Code 560

INSULATOR MATERIAL: THERMOPLASTIC POLYESTER, UL 94V-0

DAP MATERIAL AVAILABLE UPON REQUEST

CONTACT MATERIAL; COPPER ALLOY

CONTACT PLATING: GOLD ON THE MATING AREA, TIN PLATING ON THE CONTACT TAILS, NICKEL UNDERPLATE

345/395 SERIES CARD EDGE CONNECTOR CONTACT CODE 555,556,558,559,560 DIMENSIONS

YOUR CONNECTION TO QUALITY & SERVICE

**EDAC INC** TORONTO, ONTARIO CANADA

THESE DRAWINGS AND SPECIFICATIONS ARE THE PROPERTY OF EDAC INC.,AND SHALL NOT BE REPRODUCED, OR COPIED OR USED AS THE BASIS FOR THE MANUFACTURE OR SALE OF APPARATUS WITHOUT WRITTEN PERMISSION.

| ACAD REFERENCE NO.  | 345-ENG-MASTER   |
|---------------------|------------------|
| DRAWN: R.STA.MONICA | DATE:MAY.16/2017 |
| CHECKED:            | DATE:            |
| SCALE: 1:1          | SHEET 2 OF 2     |
| DRAWING NUMBER      | ISSUE            |
| 345-FNG-MASTER      | 1                |