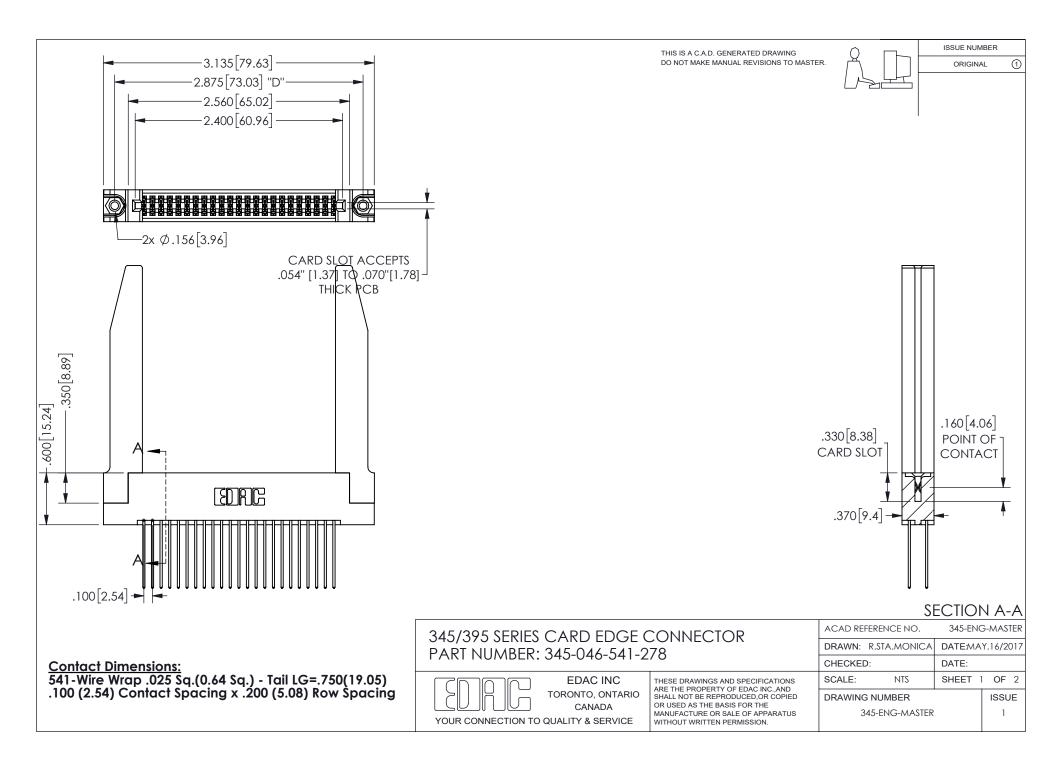

ISSUE NUMBER ORIGINAL

1

**Contact Code 558** 

Contact Code 559

Contact Code 560

INSULATOR MATERIAL: THERMOPLASTIC POLYESTER, UL 94V-0

DAP MATERIAL AVAILABLE UPON REQUEST

CONTACT MATERIAL; COPPER ALLOY

CONTACT PLATING: GOLD ON THE MATING AREA, TIN PLATING ON THE CONTACT TAILS, NICKEL UNDERPLATE

345/395 SERIES CARD EDGE CONNECTOR CONTACT CODE 555,556,558,559,560 DIMENSIONS

YOUR CONNECTION TO QUALITY & SERVICE

**EDAC INC** TORONTO, ONTARIO CANADA

THESE DRAWINGS AND SPECIFICATIONS ARE THE PROPERTY OF EDAC INC.,AND SHALL NOT BE REPRODUCED, OR COPIED OR USED AS THE BASIS FOR THE MANUFACTURE OR SALE OF APPARATUS WITHOUT WRITTEN PERMISSION.

| ACAD REFERENCE NO.  | 345-ENG-MASTER   |
|---------------------|------------------|
| DRAWN: R.STA.MONICA | DATE:MAY.16/2017 |
| CHECKED:            | DATE:            |
| SCALE: 1:1          | SHEET 2 OF 2     |
| DRAWING NUMBER      | ISSUE            |
| 345-FNG-MASTER      | 1                |