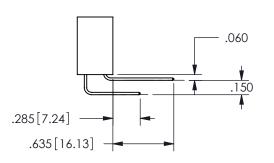

ISSUE NUMBER ORIGINAL

1

**Contact Code 558** 

Contact Code 559

Contact Code 560

INSULATOR MATERIAL: THERMOPLASTIC POLYESTER, UL 94V-0

DAP MATERIAL AVAILABLE UPON REQUEST

CONTACT MATERIAL; COPPER ALLOY

CONTACT PLATING: GOLD ON THE MATING AREA, TIN PLATING ON THE CONTACT TAILS, NICKEL UNDERPLATE

345/395 SERIES CARD EDGE CONNECTOR CONTACT CODE 555,556,558,559,560 DIMENSIONS

YOUR CONNECTION TO QUALITY & SERVICE

**EDAC INC** TORONTO, ONTARIO CANADA

THESE DRAWINGS AND SPECIFICATIONS ARE THE PROPERTY OF EDAC INC.,AND SHALL NOT BE REPRODUCED, OR COPIED OR USED AS THE BASIS FOR THE MANUFACTURE OR SALE OF APPARATUS WITHOUT WRITTEN PERMISSION.

| ACAD REFERENCE NO.  | 345-ENG-MASTER   |
|---------------------|------------------|
| DRAWN: R.STA.MONICA | DATE:MAY.16/2017 |
| CHECKED:            | DATE:            |
| SCALE: 1:1          | SHEET 2 OF 2     |
| DRAWING NUMBER      | ISSUE            |
| 345-FNG-MASTER      | 1                |