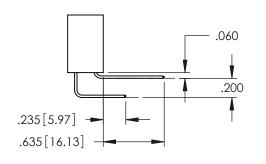

3/5/395 SERIES CARD EDGE CONNECTOR

**Contact Code 558** 

Contact Code 559

**Contact Code 560** 

INSULATOR MATERIAL: THERMOPLASTIC POLYESTER, UL 94V-0

DAP MATERIAL AVAILABLE UPON REQUEST

CONTACT MATERIAL; COPPER ALLOY CONTACT PLATING: GOLD ON THE MATING AREA, TIN PLATING ON THE CONTACT TAILS, NICKEL UNDERPLATE

345/395 SERIES CARD EDGE CONNECTOR CONTACT CODE 555,556,558,559,560 DIMENSIONS

YOUR CONNECTION TO QUALITY & SERVICE

ACAD REFERENCE NO. 345-ENG-MASTER DATE:MAY.16/2017 DRAWN: R.STA.MONICA 1:1 SHEET 2 OF 2