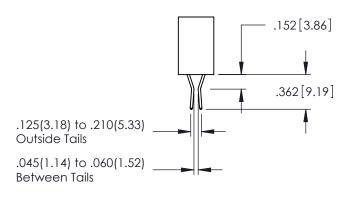

3/5/395 SERIES CARD EDGE CONNECTOR

**Contact Code 558** 

Contact Code 559

**Contact Code 560** 

INSULATOR MATERIAL: THERMOPLASTIC POLYESTER, UL 94V-0

DAP MATERIAL AVAILABLE UPON REQUEST

CONTACT MATERIAL; COPPER ALLOY CONTACT PLATING: GOLD ON THE MATING AREA, TIN PLATING ON THE CONTACT TAILS, NICKEL UNDERPLATE

345/395 SERIES CARD EDGE CONNECTOR CONTACT CODE 555,556,558,559,560 DIMENSIONS

YOUR CONNECTION TO QUALITY & SERVICE

ACAD REFERENCE NO. 345-ENG-MASTER DATE:MAY.16/2017 DRAWN: R.STA.MONICA 1:1 SHEET 2 OF 2