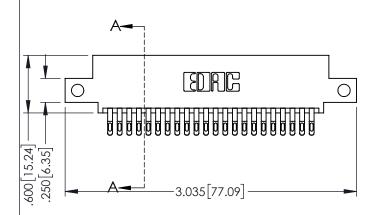

ACAD REFERENCE NO. 345-ENG-MASTER

ORIGINAL

1

- INSULATOR MATERIAL: THERMOPLASTIC PBT BLACK, UL 94V-0
- CONTACT MATERIAL; COPPER TIN ALLOY
  CONTACT PLATING: GOLD ON THE MATING AREA, TIN PLATING ON THE CONTACT TAILS, NICKEL UNDERPLATE

3/5/395 SERIES CARD EDGE CONNECTOR

**Contact Code 558** 

Contact Code 559

**Contact Code 560** 

INSULATOR MATERIAL: THERMOPLASTIC POLYESTER, UL 94V-0

DAP MATERIAL AVAILABLE UPON REQUEST

CONTACT MATERIAL; COPPER ALLOY CONTACT PLATING: GOLD ON THE MATING AREA, TIN PLATING ON THE CONTACT TAILS, NICKEL UNDERPLATE

345/395 SERIES CARD EDGE CONNECTOR CONTACT CODE 555,556,558,559,560 DIMENSIONS

YOUR CONNECTION TO QUALITY & SERVICE

ACAD REFERENCE NO. 345-ENG-MASTER DATE:MAY.16/2017 DRAWN: R.STA.MONICA 1:1 SHEET 2 OF 2