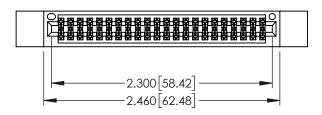

345/395 SERIES CARD EDGE CONNECTOR CONTACT CODE 555,556,558,559,560 DIMENSIONS

YOUR CONNECTION TO QUALITY & SERVICE

ACAD REFERENCE NO. 345-ENG-MASTER DATE:MAY.16/2017 DRAWN: R.STA.MONICA 1:1 SHEET 2 OF 2