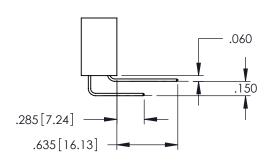

3/5/395 SERIES CARD EDGE CONNECTOR

**Contact Code 558** 

Contact Code 559

**Contact Code 560** 

INSULATOR MATERIAL: THERMOPLASTIC POLYESTER, UL 94V-0

DAP MATERIAL AVAILABLE UPON REQUEST

CONTACT MATERIAL; COPPER ALLOY CONTACT PLATING: GOLD ON THE MATING AREA, TIN PLATING ON THE CONTACT TAILS, NICKEL UNDERPLATE

345/395 SERIES CARD EDGE CONNECTOR CONTACT CODE 555,556,558,559,560 DIMENSIONS

YOUR CONNECTION TO QUALITY & SERVICE

ACAD REFERENCE NO. 345-ENG-MASTER DATE:MAY.16/2017 DRAWN: R.STA.MONICA 1:1 SHEET 2 OF 2