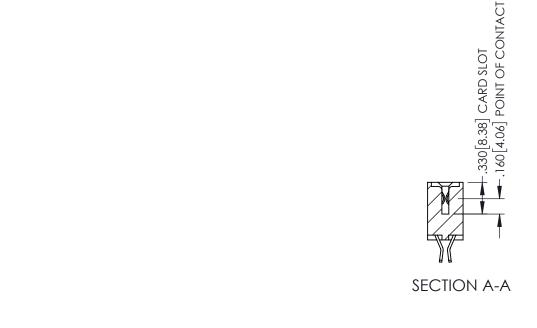

345/395 SERIES CARD EDGE CONNECTOR CONTACT CODE 555,556,558,559,560 DIMENSIONS

YOUR CONNECTION TO QUALITY & SERVICE

ACAD REFERENCE NO. 345-ENG-MASTER DATE:MAY.16/2017 DRAWN: R.STA.MONICA 1:1 SHEET 2 OF 2