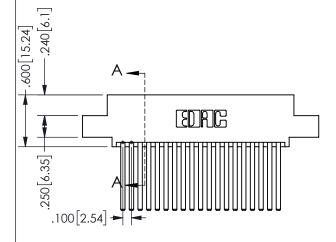

THIS IS A C.A.D. GENERATED DRAWING DO NOT MAKE MANUAL REVISIONS TO MASTER.

ISSUE NUMBER

ORIGINAL

<u>Contact Dimensions:</u> 544-Wire Wrap .050x.025(1.27x0.64) - Tail LG=.750(19.05) .100 (2.54) Contact Spacing x .200 (5.08) Row Spacing

**SECTION A-A** 

ORIGINAL 1

ISSUE NUMBER

**Contact Code 558** 

Contact Code 559

Contact Code 560

INSULATOR MATERIAL: THERMOPLASTIC POLYESTER, UL 94V-0 DAP MATERIAL AVAILABLE UPON REQUEST

CONTACT MATERIAL; COPPER ALLOY CONTACT PLATING: GOLD ON THE MATING AREA, TIN PLATING ON THE CONTACT TAILS, NICKEL UNDERPLATE