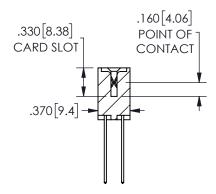

**SECTION A-A** 

ORIGINAL 1

ISSUE NUMBER

**Contact Code 558** 

Contact Code 559

Contact Code 560

INSULATOR MATERIAL: THERMOPLASTIC POLYESTER, UL 94V-0 DAP MATERIAL AVAILABLE UPON REQUEST

CONTACT MATERIAL; COPPER ALLOY CONTACT PLATING: GOLD ON THE MATING AREA, TIN PLATING ON THE CONTACT TAILS, NICKEL UNDERPLATE

345/395 SERIES CARD EDGE CONNECTOR CONTACT CODE 555,556,558,559,560 DIMENSIONS

YOUR CONNECTION TO QUALITY & SERVICE

**EDAC INC** TORONTO, ONTARIO CANADA

THESE DRAWINGS AND SPECIFICATIONS ARE THE PROPERTY OF EDAC INC.,AND SHALL NOT BE REPRODUCED, OR COPIED OR USED AS THE BASIS FOR THE MANUFACTURE OR SALE OF APPARATUS WITHOUT WRITTEN PERMISSION.