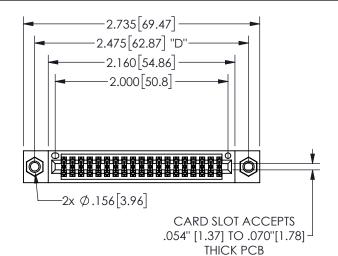

THIS IS A C.A.D. GENERATED DRAWING DO NOT MAKE MANUAL REVISIONS TO MASTER.

ISSUE NUMBER

ORIGINAL

<u>Contact Dimensions:</u> 544-Wire Wrap .050x.025(1.27x0.64) - Tail LG=.750(19.05) .100 (2.54) Contact Spacing x .200 (5.08) Row Spacing

345/395 SERIES CARD EDGE CONNECTOR PART NUMBER: 345-038-544-507

YOUR CONNECTION TO QUALITY & SERVICE

**EDAC INC** TORONTO, ONTARIO CANADA

THESE DRAWINGS AND SPECIFICATIONS ARE THE PROPERTY OF EDAC INC.,AND SHALL NOT BE REPRODUCED,OR COPIED OR USED AS THE BASIS FOR THE MANUFACTURE OR SALE OF APPARATUS WITHOUT WRITTEN PERMISSION.