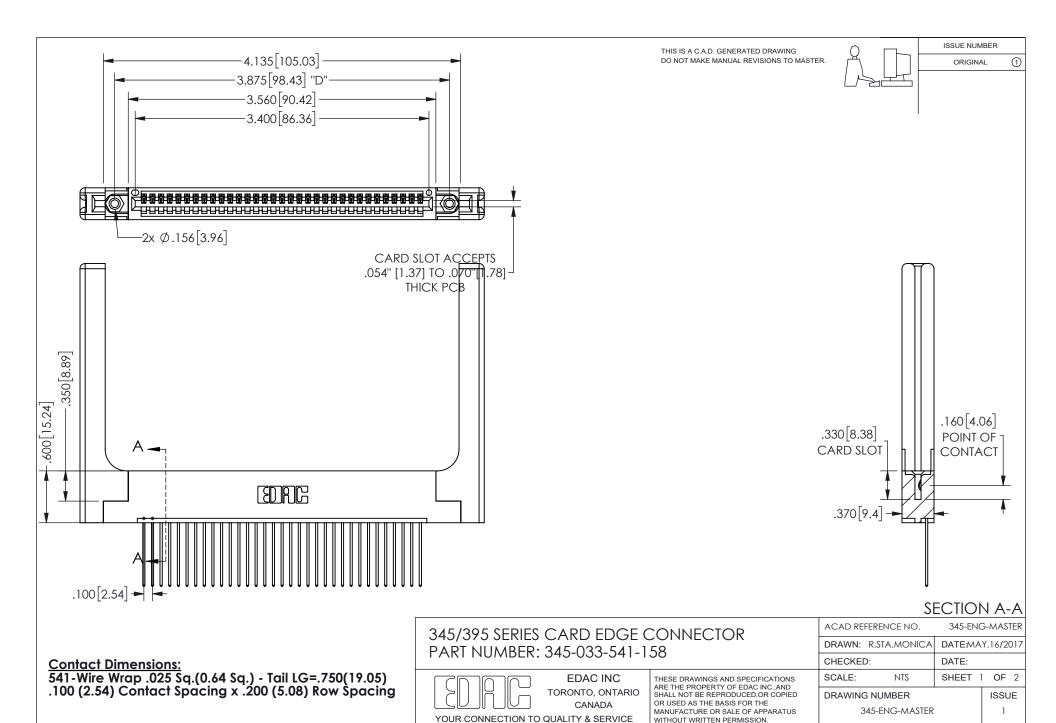

ISSUE NUMBER ORIGINAL

1

**Contact Code 558** 

Contact Code 559

Contact Code 560

INSULATOR MATERIAL: THERMOPLASTIC POLYESTER, UL 94V-0 DAP MATERIAL AVAILABLE UPON REQUEST

CONTACT MATERIAL; COPPER ALLOY

CONTACT PLATING: GOLD ON THE MATING AREA, TIN PLATING ON THE CONTACT TAILS, NICKEL UNDERPLATE

## 345/395 SERIES CARD EDGE CONNECTOR CONTACT CODE 555,556,558,559,560 DIMENSIONS

YOUR CONNECTION TO QUALITY & SERVICE

**EDAC INC** TORONTO, ONTARIO CANADA

THESE DRAWINGS AND SPECIFICATIONS ARE THE PROPERTY OF EDAC INC.,AND SHALL NOT BE REPRODUCED, OR COPIED OR USED AS THE BASIS FOR THE MANUFACTURE OR SALE OF APPARATUS WITHOUT WRITTEN PERMISSION.

| ACAD REFERENCE NO.  | 345-ENG-MASTER   |
|---------------------|------------------|
| DRAWN: R.STA.MONICA | DATE:MAY.16/2017 |
| CHECKED:            | DATE:            |
| SCALE: 1:1          | SHEET 2 OF 2     |
| DRAWING NUMBER      | ISSUE            |
| 345-ENG-MASTER      | 1                |