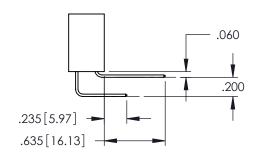

Contact Dimensions:
556-Extender Board Bend (Code 520 Contacts)
See Sheet 2 for Contact Code 555, 556, 558, 559, 560 Dimensions

- INSULATOR MATERIAL: THERMOPLASTIC PBT BLACK, UL 94V-0
- CONTACT MATERIAL; COPPER TIN ALLOY CONTACT PLATING: GOLD ON THE MATING AREA, TIN PLATING ON THE CONTACT TAILS, NICKEL UNDERPLATE