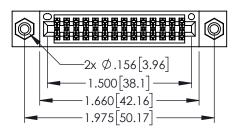

345/395 SERIES CARD EDGE CONNECTOR CONTACT CODE 555,556,558,559,560 DIMENSIONS

YOUR CONNECTION TO QUALITY & SERVICE

|   | ACAD REFERENCE NO. 345-ENG-MASTER |                  |  |  |
|---|-----------------------------------|------------------|--|--|
|   | DRAWN: R.STA.MONICA               | DATE:MAY.16/2017 |  |  |
|   | CHECKED:                          | DATE:            |  |  |
|   | SCALE: 1:1                        | SHEET 2 OF 2     |  |  |
| D | DRAWING NUMBER                    | ISSUE            |  |  |