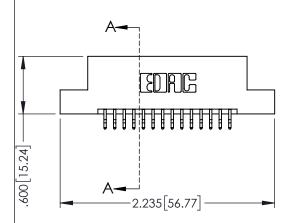

345/395 SERIES CARD EDGE CONNECTOR CONTACT CODE 555,556,558,559,560 DIMENSIONS

YOUR CONNECTION TO QUALITY & SERVICE

|   | ACAD REFERENCE NO. 345-ENG-MASTER |                  |  |  |
|---|-----------------------------------|------------------|--|--|
|   | DRAWN: R.STA.MONICA               | DATE:MAY.16/2017 |  |  |
|   | CHECKED:                          | DATE:            |  |  |
|   | SCALE: 1:1                        | SHEET 2 OF 2     |  |  |
| D | DRAWING NUMBER                    | ISSUE            |  |  |