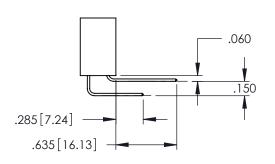

| .330[8.38] CARD SLOT -160[4.06] POINT OF CONTACT |
|--------------------------------------------------|
| SECTION A-A                                      |

**Contact Code 558** 

Contact Code 559

**Contact Code 560** 