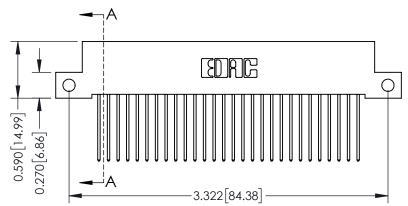

**Mounting Option** 

12-.128 (3.25) Dia. Side Mounting Holes

THIS IS A C.A.D. GENERATED DRAWING DO NOT MAKE MANUAL REVISIONS TO MASTER

ISSUE NUMBER

ORIGINAL

1

| 342 / 392 Card Edge Connector<br>Mounting Options |                                                                                                                                                                                               | ACAD REFERENCE NO. 342 ENG MASTER |                         |        |  |  |
|---------------------------------------------------|-----------------------------------------------------------------------------------------------------------------------------------------------------------------------------------------------|-----------------------------------|-------------------------|--------|--|--|
|                                                   |                                                                                                                                                                                               | DRAWN: J.LEE                      | DATE: <b>OCT. 06/09</b> |        |  |  |
|                                                   |                                                                                                                                                                                               | CHECKED:                          | DATE:                   |        |  |  |
| TORONTO, ONTARIO                                  | THESE DRAWINGS AND SPECIFICATIONS ARE THE PROPERTY OF EDAC INCAND SHALL NOT BE REPRODUCED,OR COPIED OR USED AS THE BASIS FOR THE MANUFACTURE OR SALE OF APPARATUS WITHOUT WRITTEN PERMISSION. | SCALE: NTS                        | SHEET :                 | 3 OF 3 |  |  |
|                                                   |                                                                                                                                                                                               | DRAWING NUMBER                    | •                       | ISSUE  |  |  |
| YOUR CONNECTION TO QUALITY & SERVICE              |                                                                                                                                                                                               | 342 Assembly                      |                         | 1      |  |  |