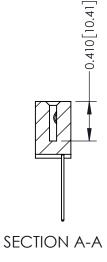

## **Contact Detail**

542-Wire Wrap .025 Sq.(0.64 Sq.) - Tail LG=.655(16.64) .100 [2.54] Contact Spacing x .200 [5.08] Row Spacing

342 ENG MASTER