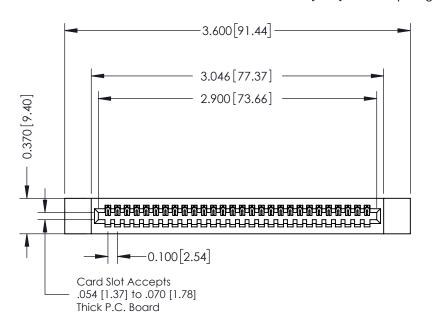

## **See Accompanying Pages for:**

- **Contact Bend Details**
- **Mounting Options**

342 / 392 Card Edge Connector Part Number: 342-028-542-112

YOUR CONNECTION TO QUALITY & SERVICE

J.LEE DATE: OCT. 06/09 SHEET 1 OF 3

342 Assembly

THIS IS A C.A.D. GENERATED DRAWING DO NOT MAKE MANUAL REVISIONS TO MASTER. ISSUE NUMBER

ORIGINAL

1

| 342 / 392 Series Card Edge Connector<br>Contact Bend Detail |                                                                                                                                                                                                  | ACAD REFERENCE NO. 342 ENG MASTER |             |                  |        |
|-------------------------------------------------------------|--------------------------------------------------------------------------------------------------------------------------------------------------------------------------------------------------|-----------------------------------|-------------|------------------|--------|
|                                                             |                                                                                                                                                                                                  | DRAWN:                            | J.LEE       | DATE: OCT. 06/09 |        |
|                                                             |                                                                                                                                                                                                  | CHECKED:                          |             | DATE:            |        |
| TORONTO, ONTARIO                                            | THESE DRAWINGS AND SPECIFICATIONS ARE THE PROPERTY OF EDAC INC. AND SHALL NOT BE REPRODUCED, OR COPIED OR USED AS THE BASIS FOR THE MANUFACTURE OR SALE OF APPARATUS WITHOUT WRITTEN PERMISSION. | SCALE:                            | NTS         | SHEET :          | 2 OF 3 |
|                                                             |                                                                                                                                                                                                  | DRAWING                           | NUMBER      |                  | ISSUE  |
| YOUR CONNECTION TO QUALITY & SERVICE                        |                                                                                                                                                                                                  | 3                                 | 42 Assembly |                  | 1      |