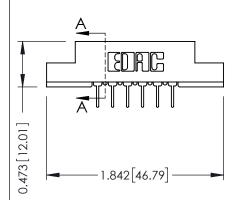

## SECTION A-A

| 307 / 357 Card Edge Connector<br>Part Number: 307-012-424-202 |                                                                                                                                                                                                 | ACAD REFERENCE NO. 307 ENG MASTER |             |                  |        |
|---------------------------------------------------------------|-------------------------------------------------------------------------------------------------------------------------------------------------------------------------------------------------|-----------------------------------|-------------|------------------|--------|
|                                                               |                                                                                                                                                                                                 | DRAWN:                            | J.LEE       | DATE: AUG. 11/09 |        |
|                                                               |                                                                                                                                                                                                 | CHECKED:                          |             | DATE:            |        |
| TORONTO, ONTARIO CANADA                                       | THESE DRAWINGS AND SPECIFICATIONS ARE THE PROPERTY OF EDAC INC.,AND SHALL NOT BE REPRODUCED,OR COPIED ON USED AS THE BASIS FOR THE MANUFACTURE OR SALE OF APPARATUS WITHOUT WRITTEN PERMISSION. | SCALE:                            | NTS         | SHEET            | 1 OF 3 |
|                                                               |                                                                                                                                                                                                 | DRAWING                           | NUMBER      |                  | ISSUE  |
|                                                               |                                                                                                                                                                                                 | 3                                 | 07 Assembly |                  | 1      |