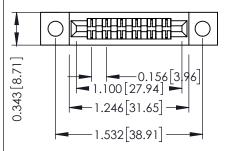

**Mounting Option** .128 (3.25) Dia. Mounting Holes **Contact Detail** 

PC Tail .023x.013(0.58x0.33) - Tail LG=.213(5.41) .156 [3.96] Contact Spacing x .200 [5.08] Row Spacing