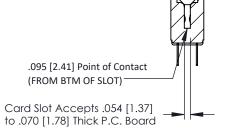

**Mounting Option** .128 (3.25) Dia. Mounting Holes **Contact Detail** 

PC Tail .023x.013(0.58x0.33) - Tail LG=.213(5.41) .156 [3.96] Contact Spacing x .200 [5.08] Row Spacing