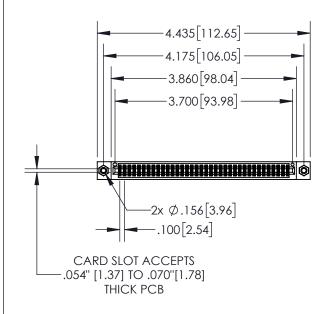

| 845/895 SERIES HIGH TEMP CARD EDGE CONN | ECTOR |
|-----------------------------------------|-------|
| PART NUMBER: 895-072-523-508            |       |

| ACAD REFERENCE NO. 845-ENG-MASTER |                  |  |  |
|-----------------------------------|------------------|--|--|
| DRAWN: R.STA.MONICA               | DATE:MAY.16/2017 |  |  |
| CHECKED:                          | DATE:            |  |  |
| SCALE: 1:2                        | SHEET 1 OF 2     |  |  |
| DRAWING NUMBER                    | ISSUE            |  |  |
| 845-ENG-MASTER                    | 1                |  |  |

## **Contact Dimensions:** 523-P.C. Tail .025 Sq.(0.64 Sq.) - Tail LG=.390(9.91) .100 (2.54) Contact Spacing x .200 (5.08) Row Spacing

- INSULATOR MATERIAL: THERMOPLASTIC, UL 94V-0
- CONTACT MATERIAL; COPPER TIN ALLOY
  CONTACT PLATING: GOLD ON THE MATING AREA, TIN PLATING
  ON THE CONTACT TAILS, NICKEL UNDERPLATE