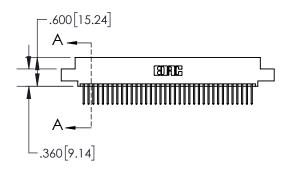

1

| .330[8.38]<br>CARD SLOT |                                   |  |
|-------------------------|-----------------------------------|--|
| -                       | .370[9.40]                        |  |
|                         | SECTION A-A                       |  |
| .150 [3.8]              | .160[4.06]<br>POINT OF<br>CONTACT |  |
| -                       | 200[5.08]                         |  |