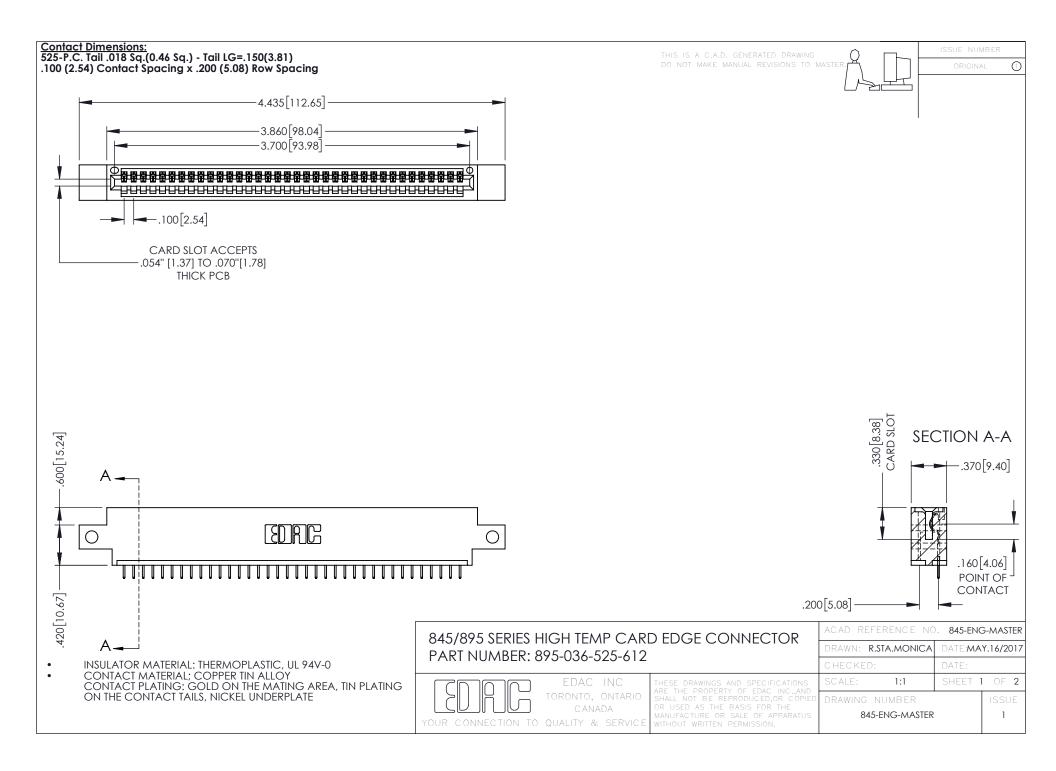

- INSULATOR MATERIAL: THERMOPLASTIC POLYESTER, UL 94V-0 DAP MATERIAL AVAILABLE UPON REQUEST
- CONTACT MATERIAL; COPPER ALLOY

**Contact Code 558** 

CONTACT PLATING: GOLD ON THE MATING AREA, TIN PLATING ON THE CONTACT TAILS, NICKEL UNDERPLATE

## 845/895 SERIES HIGH TEMP CARD EDGE CONNECTOR CONTACT CODE 555,556,558,559,560 DIMENSIONS

YOUR CONNECTION TO QUALITY & SERVICE

Contact Code 559

|   | ACAD REFERENCE NO   | . 845-ENG-MASTER |
|---|---------------------|------------------|
|   | DRAWN: R.STA.MONICA | DATE:MAY.16/2017 |
|   | CHECKED:            | DATE:            |
|   | SCALE: 1:1          | SHEET 2 OF 2     |
| D | DRAWING NUMBER      | ISSUE            |