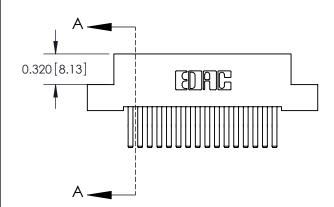

THIS IS A C.A.D. GENERATED DRAWING DO NOT MAKE MANUAL REVISIONS TO MASTER

ISSUE NUMBER

ORIGINAL

1

| 842/892 Series High Temp Card Edge Co<br>Mounting Options  | DRAWN: J.LEE DATE: OCT. 06/09  CHECKED: DATE: |
|------------------------------------------------------------|-----------------------------------------------|
| EDAC INC THESE DRAWINGS AND S ARE THE PROPERTY OF          |                                               |
|                                                            | DUCED,OR COPIED DRAWING NUMBER ISSUE          |
| YOUR CONNECTION TO QUALITY & SERVICE WITHOUT WRITTEN PERMI |                                               |