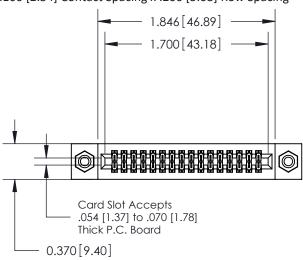

## **Contact Detail**

560-Extender Board Bend (Code 523 Contacts)

.100 [2.54] Contact Spacing x .200 [5.08] Row Spacing

**See Accompanying Pages for:** 

- **Contact Bend Details**
- **Mounting Options**

.240 [6.10] Point of Contact-

842/892 Series High Temp Card Edge Connector Part Number: 892-032-560-208

YOUR CONNECTION TO QUALITY & SERVICE

CANADA

842 ENG MASTER J.LEE DATE: OCT. 06/09 SHEET 1 OF 3

842 Assembly

THIS IS A C.A.D. GENERATED DRAWING DO NOT MAKE MANUAL REVISIONS TO MASTER