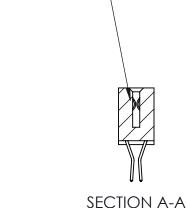

ORIGINAL (1)

| 842/892 Series High Temp Card Edge Connector<br>Contact Bend Detail |                                                                                                 | ACAD REFERENCE NO. 842 ENG MASTER |             |                  |        |
|---------------------------------------------------------------------|-------------------------------------------------------------------------------------------------|-----------------------------------|-------------|------------------|--------|
|                                                                     |                                                                                                 | DRAWN:                            | J.LEE       | DATE: OCT. 06/09 |        |
|                                                                     |                                                                                                 | CHECKED:                          |             | DATE:            |        |
| EDAC INC                                                            | THESE DRAWINGS AND SPECIFICATIONS ARE THE PROPERTY OF EDAC INCAND                               | SCALE:                            | NTS         | SHEET :          | 2 OF 3 |
| TORONTO, ONTARIO                                                    | SHALL NOT BE REPRODUCED,OR COPIED OR USED AS THE BASIS FOR THE MANUFACTURE OR SALE OF APPARATUS | DRAWING                           | NUMBER      |                  | ISSUE  |
| YOUR CONNECTION TO QUALITY & SERVICE                                |                                                                                                 | 8                                 | 42 Assembly |                  | 1      |