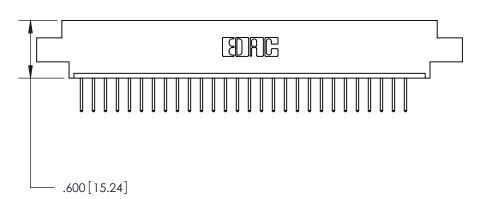

<u>Contact Dimensions:</u> 526-P.C. Tail .018 Sq. (0.46 Sq.) - Tail LG. =.350 (8.89) .125 (3.18) Contact Spacing x .250 (6.35) Row Spacing

THIS IS A C.A.D. GENERATED DRAWING DO NOT MAKE MANUAL REVISIONS TO MASTER.

ISSUE NUMBER

ORIGINAL

1

- 3.910[99.31] -3.750 [95.25] -.370 [9.4]

Card Slot Accepts .054 [1.37] to .070 [1.78] Thick P.C. Board .330 [8.38] Card Slot .160 [4.07] Point of Contact -

INSULATOR MATERIAL: THERMOPLASTIC POLYESTER, UL 94V-0 CONTACT MATERIAL; COPPER, NICKEL, TIN ALLOY CA-725

CONTACT PLATING: GOLD ON THE MATING AREA, TIN-LEAD ON THE CONTACT TAILS, NICKEL UNDERPLATE

YOUR CONNECTION TO QUALITY & SERVICE

PART NUMBER: 846-029-526-608

**EDAC INC** TORONTO, ONTARIO CANADA

846/896 SERIES HIGH TEMP CARD EDGE CONNECTOR