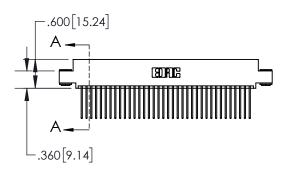

1

| .330[8.38]<br>CARD SLOT |                                   |  |  |
|-------------------------|-----------------------------------|--|--|
| -                       | .370[9.40]                        |  |  |
|                         | SECTION A-A                       |  |  |
| .150 [3.8               | .160[4.06]<br>POINT OF<br>CONTACT |  |  |
| -                       | 200[5.08]                         |  |  |