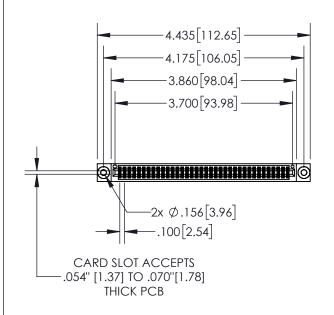

| 845/895 SERIES HIGH TEMP CARD EDGE CONNECTOR |
|----------------------------------------------|
| PART NUMBER: 845-072-542-503                 |

|   | DRAWN: R.STA.MONICA | DATE:MAY.16/2017 |  |
|---|---------------------|------------------|--|
|   | CHECKED:            | DATE:            |  |
|   | SCALE: 1:2          | SHEET 1 OF 2     |  |
| D | DRAWING NUMBER      | ISSUE            |  |
|   | 845-ENG-MASTER 1    |                  |  |