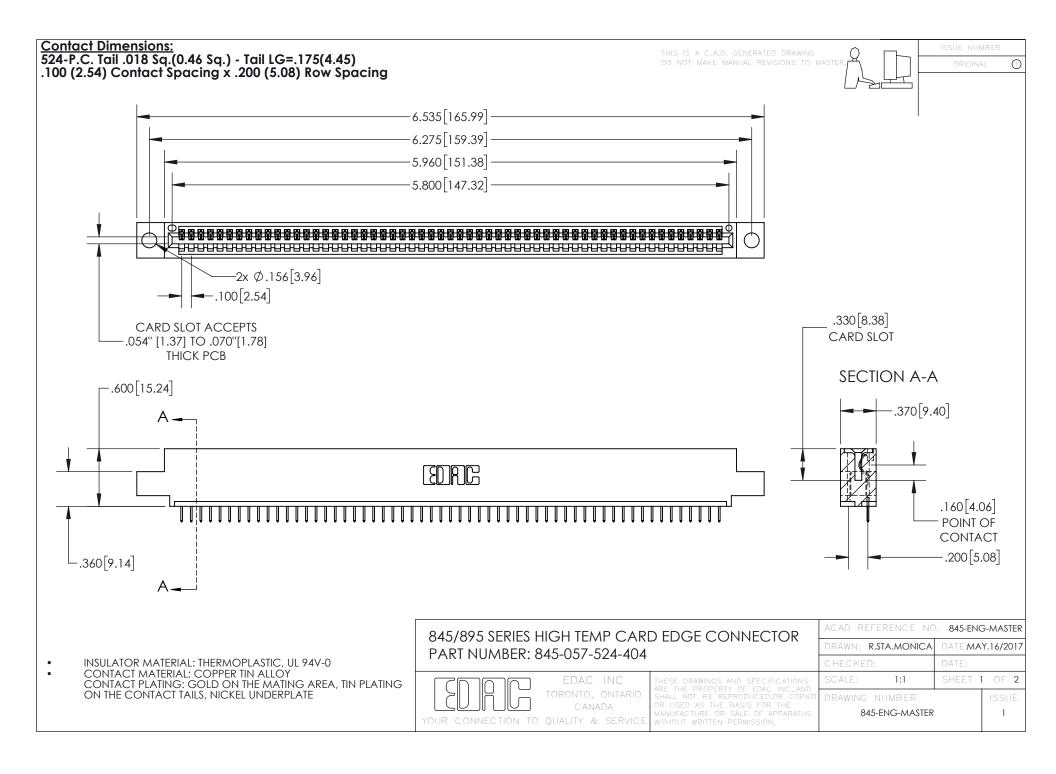

INSULATOR MATERIAL: THERMOPLASTIC POLYESTER, UL 94V-0 DAP MATERIAL AVAILABLE UPON REQUEST

**Contact Code 558** 

CONTACT MATERIAL; COPPER ALLOY CONTACT PLATING: GOLD ON THE MATING AREA, TIN PLATING ON THE CONTACT TAILS, NICKEL UNDERPLATE

## 845/895 SERIES HIGH TEMP CARD EDGE CONNECTOR CONTACT CODE 555,556,558,559,560 DIMENSIONS

YOUR CONNECTION TO QUALITY & SERVICE

Contact Code 559

|   | ACAD REFERENCE NO. 845-ENG-MASTER |                  |  |
|---|-----------------------------------|------------------|--|
|   | DRAWN: R.STA.MONICA               | DATE:MAY.16/2017 |  |
|   | CHECKED:                          | DATE:            |  |
|   | SCALE: 1:1                        | SHEET 2 OF 2     |  |
| D | DRAWING NUMBER                    | ISSUE            |  |

Contact Code 560