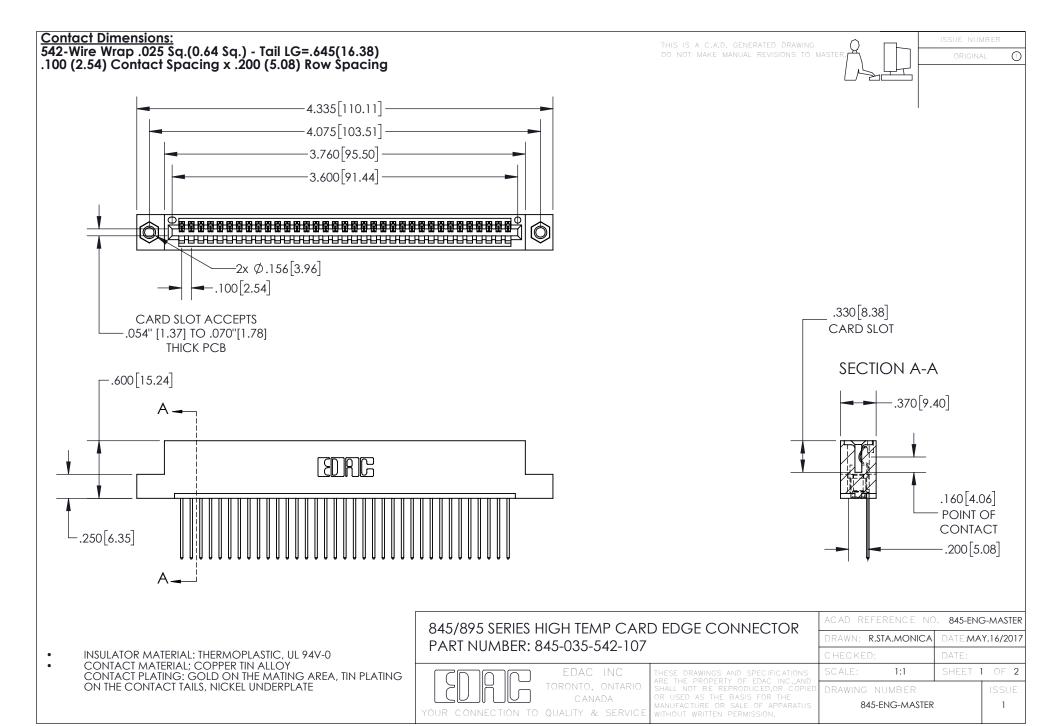

INSULATOR MATERIAL: THERMOPLASTIC POLYESTER, UL 94V-0 DAP MATERIAL AVAILABLE UPON REQUEST

**Contact Code 558** 

CONTACT MATERIAL; COPPER ALLOY CONTACT PLATING: GOLD ON THE MATING AREA, TIN PLATING ON THE CONTACT TAILS, NICKEL UNDERPLATE

## 845/895 SERIES HIGH TEMP CARD EDGE CONNECTOR CONTACT CODE 555,556,558,559,560 DIMENSIONS

YOUR CONNECTION TO QUALITY & SERVICE

Contact Code 559

|   | ACAD REFERENCE NO. 845-ENG-MASTER |                  |  |
|---|-----------------------------------|------------------|--|
|   | DRAWN: R.STA.MONICA               | DATE:MAY.16/2017 |  |
|   | CHECKED:                          | DATE:            |  |
|   | SCALE: 1:1                        | SHEET 2 OF 2     |  |
| D | DRAWING NUMBER                    | ISSUE            |  |

Contact Code 560