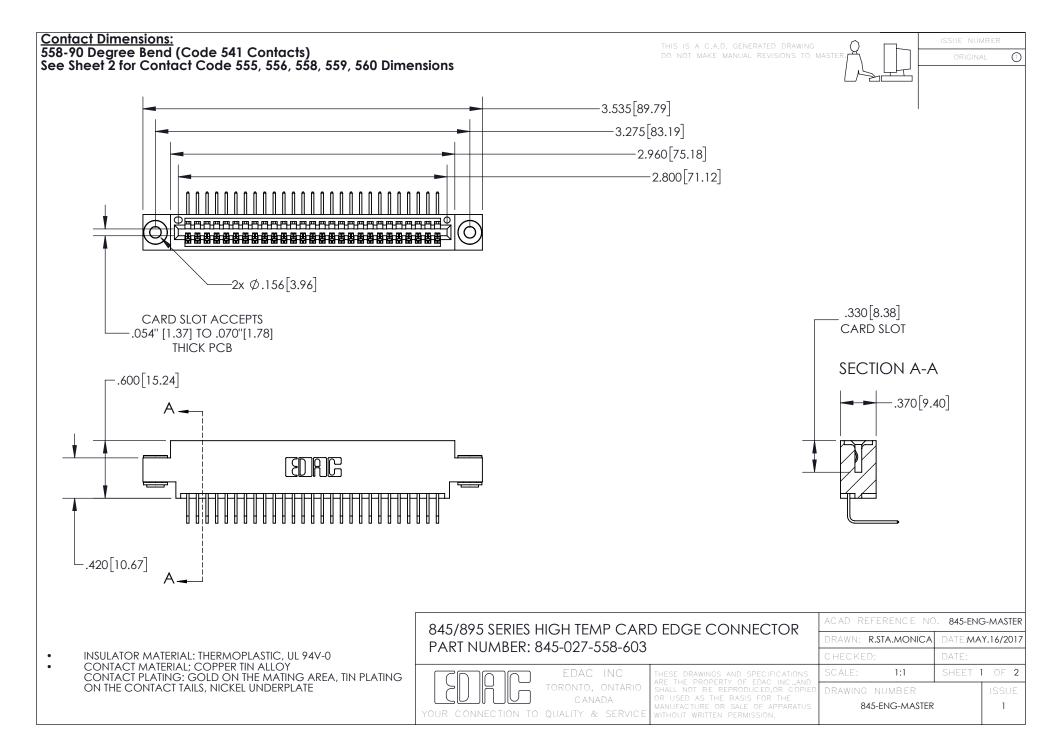

- INSULATOR MATERIAL: THERMOPLASTIC POLYESTER, UL 94V-0 DAP MATERIAL AVAILABLE UPON REQUEST
- CONTACT MATERIAL; COPPER ALLOY

CONTACT PLATING: GOLD ON THE MATING AREA, TIN PLATING ON THE CONTACT TAILS, NICKEL UNDERPLATE