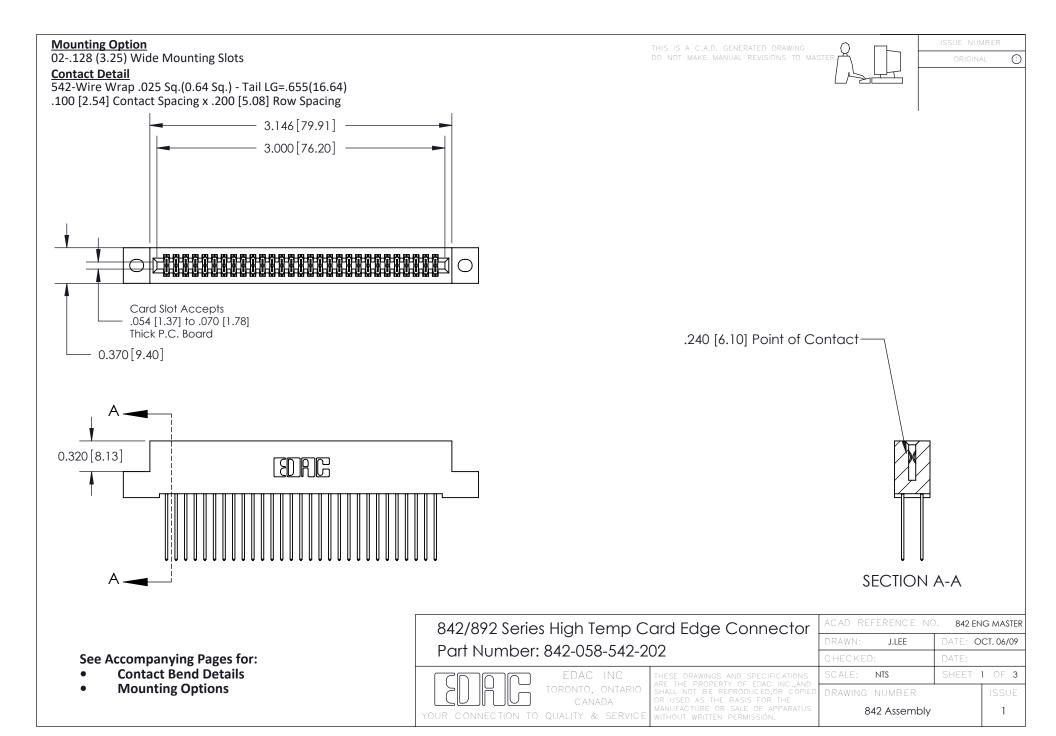

THIS IS A C.A.D. GENERATED DRAWING DO NOT MAKE MANUAL REVISIONS TO MASTER

ORIGINAL (1)



| 842/892 Series High Temp Card Edge Connector<br>Contact Bend Detail |                                                                                                 | ACAD REFERENCE NO. 842 ENG MASTER |             |                  |        |
|---------------------------------------------------------------------|-------------------------------------------------------------------------------------------------|-----------------------------------|-------------|------------------|--------|
|                                                                     |                                                                                                 | DRAWN:                            | J.LEE