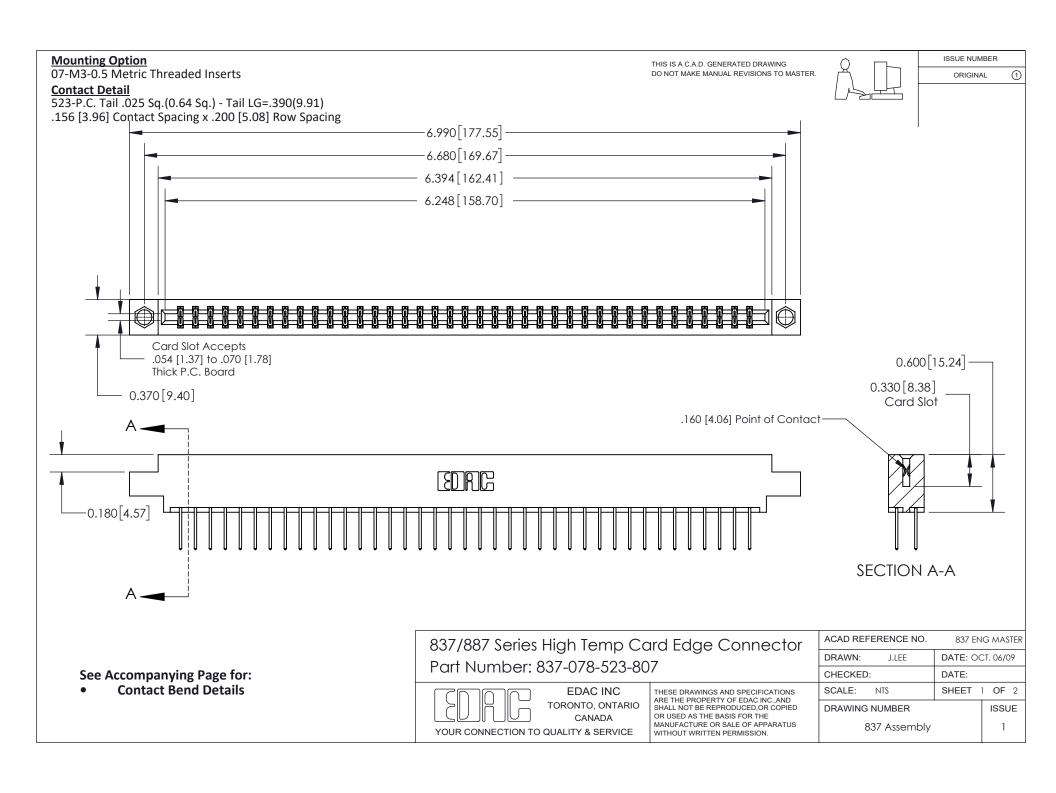

ISSUE NUMBER

ORIGINAL

1

| 837/887 Series High Temp Card Edge Connector<br>Contact Bend Detail |                                                                                                                                                                                                   | ACAD REFERENCE NO. 837 EN |                  | 3 MASTER      |
|---------------------------------------------------------------------|---------------------------------------------------------------------------------------------------------------------------------------------------------------------------------------------------|---------------------------|------------------|---------------|
|                                                                     |                                                                                                                                                                                                   | DRAWN: J.LEE              | DATE: OCT. 06/09 |               |
|                                                                     |                                                                                                                                                                                                   | CHECKED:                  | DATE:            |               |
| TORONTO, ONTARIO                                                    | THESE DRAWINGS AND SPECIFICATIONS ARE THE PROPERTY OF EDAC INC., AND SHALL NOT BE REPRODUCED, OR COPIED OR USED AS THE BASIS FOR THE MANUFACTURE OR SALE OF APPARATUS WITHOUT WRITTEN PERMISSION. | SCALE: NTS                | SHEET            | 2 <b>OF</b> 2 |
|                                                                     |                                                                                                                                                                                                   | DRAWING NUMBER            | •                | ISSUE         |
| YOUR CONNECTION TO QUALITY & SERVICE                                |                                                                                                                                                                                                   | 837 Assembly              |                  | 1             |