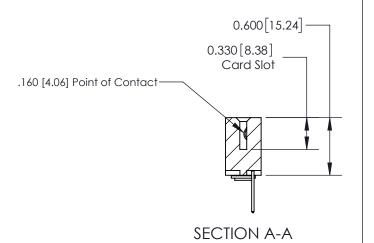

## **Contact Detail**

523-P.C. Tail .025 Sq.(0.64 Sq.) - Tail LG=.390(9.91) .156 [3.96] Contact Spacing x .200 [5.08] Row Spacing

**See Accompanying Page for: Contact Bend Details** 

THIS IS A C.A.D. GENERATED DRAWING DO NOT MAKE MANUAL REVISIONS TO MASTER.