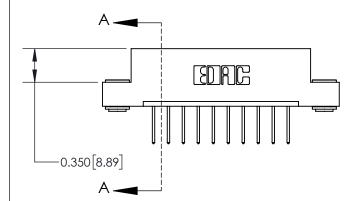

**Mounting Option** 

03-.116 (2.95) I.D. Floating Eyelets

## **Contact Detail**

523-P.C. Tail .025 Sq.(0.64 Sq.) - Tail LG=.390(9.91) .156 [3.96] Contact Spacing x .200 [5.08] Row Spacing





**See Accompanying Page for: Contact Bend Details** 

THIS IS A C.A.D. GENERATED DRAWING DO NOT MAKE MANUAL REVISIONS TO MASTER.



ISSUE NUMBER ORIGINAL



| 837/887 Series High Temp Card Edge Connector |
|----------------------------------------------|
| Part Number: 837-010-523-103                 |

YOUR CONNECTION TO QUALITY & SERVICE

**EDAC INC** TORONTO, ONTARIO CANADA

THESE DRAWINGS AND SPECIFICATIONS ARE THE PROPERTY OF EDAC INC.,AND SHALL NOT BE REPRODUCED, OR COPIED OR USED AS THE BASIS FOR THE MANUFACTURE OR SALE OF APPARATUS WITHOUT WRITTEN PERMISSION.

| ACAD REFERENCE NO. 837 ENG MASTE |                  |  |  |
|----------------------------------|------------------|--|--|
| DRAWN: J.LEE                     | DATE: OCT. 06/09 |  |  |
| CHECKED:                         |