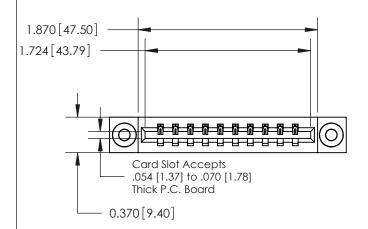

ISSUE NUMBER ORIGINAL

| 837/887 Series High Temp Card Edge Connector |
|----------------------------------------------|
| Part Number: 837-010-523-103                 |

YOUR CONNECTION TO QUALITY & SERVICE