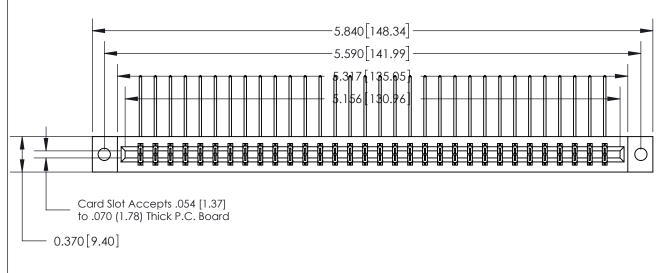

## **See Accompanying Page for:**

- **Bend Detail**
- **Mounting Options**

833 Series High Temp Card Edge Connector Part Number: 833-064-558-802

**EDAC INC** TORONTO, ONTARIO CANADA

THESE DRAWINGS AND SPECIFICATIONS ARE THE PROPERTY OF EDAC INC.,AND SHALL NOT BE REPRODUCED, OR COPIED OR USED AS THE BASIS FOR THE MANUFACTURE OR SALE OF APPARATUS WITHOUT WRITTEN PERMISSION.

| ACAD REFERENCE NO. | 833 ENG MASTER   |       |  |
|--------------------|------------------|-------|--|
| DRAWN: J.LEE       | DATE: OCT. 14/09 |       |  |
| CHECKED:           | DATE:            |       |  |
| SCALE: NTS         | SHEET            | OF 3  |  |
| DRAWING NUMBER     |                  | ISSUE |  |
| 833 Assembly       |                  | 1     |  |