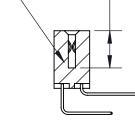

**Mounting Option** 

02-.128 (3.25) Dia. Mounting Holes

**Contact Detail** 

558-90 Degree Bend (Code 541 Contacts)

.156 [3.96] Contact Spacing x .200 [5.08] Row Spacing

THIS IS A C.A.D. GENERATED DRAWING DO NOT MAKE MANUAL REVISIONS TO MASTER.

THIS IS A C.A.D. GENERATED DRAWING DO NOT MAKE MANUAL REVISIONS TO MASTER.

ORIGINAL (1)

| 833 Series High Temp Card Edge Connector Mounting Options |                                                                                                        | ACAD REFERENCE NO.  DRAWN: J.LEE | DATE: O | MASTER<br>CT. 14/09 |
|-----------------------------------------------------------|--------------------------------------------------------------------------------------------------------|----------------------------------|---------|---------------------|
| EDAC INC THESE DRAWINGS AND SPECIFICATIONS                | CHECKED:<br>SCALE: NTS                                                                                 | DATE:                            | 3 OF 3  |                     |
| TORONTO, ONTARIO CANADA                                   | ARE THE PROPERTY OF EDAC INC.,AND<br>SHALL NOT BE REPRODUCED,OR COPIED<br>OR USED AS THE BASIS FOR THE | DRAWING NUMBER                   |         | ISSUE               |
| YOUR CONNECTION TO QUALITY & SERVICE                      | MANUFACTURE OR SALE OF APPARATUS WITHOUT WRITTEN PERMISSION.                                           | 833 Assembly                     |         | 1                   |