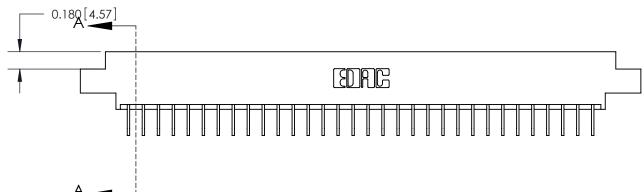

ORIGINAL (1)

ORIGINAL

| 833 Series High Temp Card Edge Connector<br>Contact Bend Detail                                                                       |                                                                                                 | ACAD REFERENCE NO. | 833 ENC          | MASTER        |
|---------------------------------------------------------------------------------------------------------------------------------------|-------------------------------------------------------------------------------------------------|--------------------|------------------|---------------|
|                                                                                                                                       |                                                                                                 | DRAWN: J.LEE       | DATE: OCT. 14/09 |               |
|                                                                                                                                       |                                                                                                 | CHECKED: DATE:     |                  |               |
| TORONTO, ONTARIO CANADA  ARE THE PROPERTY OF EDAC II SHALL NOT BE REPRODUCED,O OR USED AS THE BASIS FOR TH MANUFACTURE OR SALE OF API | THESE DRAWINGS AND SPECIFICATIONS                                                               | SCALE: NTS         | SHEET 2          | 2 <b>OF</b> 3 |
|                                                                                                                                       | SHALL NOT BE REPRODUCED, OR COPIED                                                              | DRAWING NUMBER     |                  | ISSUE         |
|                                                                                                                                       | OR USED AS THE BASIS FOR THE<br>MANUFACTURE OR SALE OF APPARATUS<br>WITHOUT WRITTEN PERMISSION. | 833 Assembly       |                  | 1             |