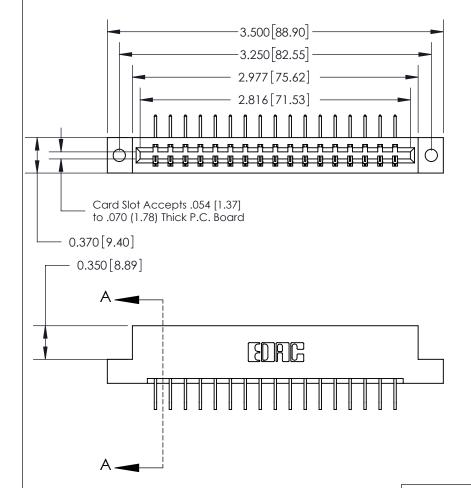

**SECTION A-A** 0.388 [9.86] Card Slot .160 [4.06] Point of Contact-

## **See Accompanying Page for:**

- **Bend Detail**
- **Mounting Options**

833 Series High Temp Card Edge Connector Part Number: 833-017-558-102

**EDAC INC** TORONTO, ONTARIO CANADA

THESE DRAWINGS AND SPECIFICATIONS ARE THE PROPERTY OF EDAC INC.,AND SHALL NOT BE REPRODUCED, OR COPIED OR USED AS THE BASIS FOR THE MANUFACTURE OR SALE OF APPARATUS WITHOUT WRITTEN PERMISSION.