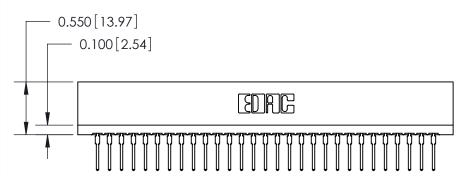

THIS IS A C.A.D. GENERATED DRAWING DO NOT MAKE MANUAL REVISIONS TO MASTER.

ISSUE NUMBER

ORIGINAL

Contact Information
527-P.C. Tail, High Point - Tail LG.=.375(9.53)
.125" (3.18mm) Contact Spacing x .250" (6.35mm) Row Spacing

ACAD REFERENCE NO.

726 Series Ultra-Mate Card Edge Connector - Press Fit Part Number: 726-058-527-201

YOUR CONNECTION TO QUALITY & SERVICE

**EDAC INC** TORONTO, ONTARIO CANADA

THESE DRAWINGS AND SPECIFICATIONS ARE THE PROPERTY OF EDAC INC.,AND SHALL NOT BE REPRODUCED, OR COPIED OR USED AS THE BASIS FOR THE MANUFACTURE OR SALE OF APPARATUS WITHOUT WRITTEN PERMISSION.