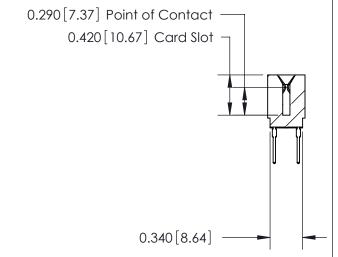

THIS IS A C.A.D. GENERATED DRAWING DO NOT MAKE MANUAL REVISIONS TO MASTER.

ISSUE NUMBER

ORIGINAL

Contact Information
527-P.C. Tail, High Point - Tail LG.=.375(9.53)
.125" (3.18mm) Contact Spacing x .250" (6.35mm) Row Spacing

ACAD REFERENCE NO.

726 Series Ultra-Mate Card Edge Connector - Press Fit Part Number: 726-058-527-201

YOUR CONNECTION TO QUALITY & SERVICE

**EDAC INC** TORONTO, ONTARIO CANADA

THESE DRAWINGS AND SPECIFICATIONS ARE THE PROPERTY OF EDAC INC.,AND SHALL NOT BE REPRODUCED, OR COPIED OR USED AS THE BASIS FOR THE MANUFACTURE OR SALE OF APPARATUS WITHOUT WRITTEN PERMISSION.