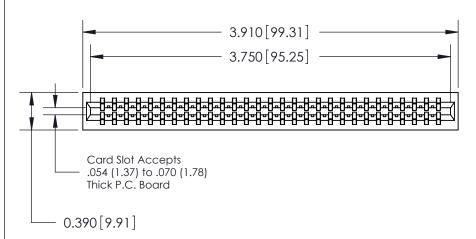

THIS IS A C.A.D. GENERATED DRAWING DO NOT MAKE MANUAL REVISIONS TO MASTER.

ISSUE NUMBER

ORIGINAL

Contact Information
527-P.C. Tail, High Point - Tail LG.=.375(9.53)
.125" (3.18mm) Contact Spacing x .250" (6.35mm) Row Spacing

ACAD REFERENCE NO.

726 Series Ultra-Mate Card Edge Connector - Press Fit Part Number: 726-058-527-201

YOUR CONNECTION TO QUALITY & SERVICE

**EDAC INC** TORONTO, ONTARIO CANADA

THESE DRAWINGS AND SPECIFICATIONS ARE THE PROPERTY OF EDAC INC.,AND SHALL NOT BE REPRODUCED, OR COPIED OR USED AS THE BASIS FOR THE MANUFACTURE OR SALE OF APPARATUS WITHOUT WRITTEN PERMISSION.