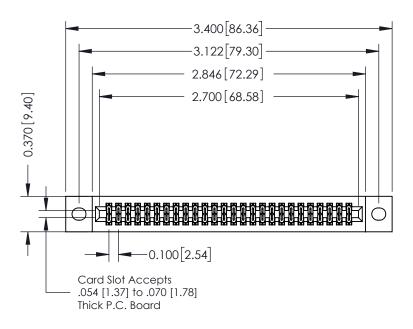

## **See Accompanying Pages for:**

- **Contact Bend Details**
- **Mounting Options**

342 / 392 Card Edge Connector Part Number: 392-052-556-202

YOUR CONNECTION TO QUALITY & SERVICE

342 ENG MASTER J.LEE DATE: OCT. 06/09 SHEET 1 OF 3

342 Assembly

THIS IS A C.A.D. GENERATED DRAWING DO NOT MAKE MANUAL REVISIONS TO MASTER. ISSUE NUMBER

ORIGINAL

1

| 342 / 392 Series Card Edge Connector<br>Contact Bend Detail |                                                                                                                                                                                                  | ACAD REFERENCE NO. 342 ENG MASTER |             |                  |        |
|-------------------------------------------------------------|--------------------------------------------------------------------------------------------------------------------------------------------------------------------------------------------------|-----------------------------------|-------------|------------------|--------|
|                                                             |                                                                                                                                                                                                  | DRAWN:                            | J.LEE       | DATE: OCT. 06/09 |        |
|                                                             |                                                                                                                                                                                                  | CHECKED:                          |             | DATE:            |        |
| TORONTO, ONTARIO                                            | THESE DRAWINGS AND SPECIFICATIONS ARE THE PROPERTY OF EDAC INC. AND SHALL NOT BE REPRODUCED, OR COPIED OR USED AS THE BASIS FOR THE MANUFACTURE OR SALE OF APPARATUS WITHOUT WRITTEN PERMISSION. | SCALE:                            | NTS         | SHEET :          | 2 OF 3 |
|                                                             |                                                                                                                                                                                                  | DRAWING                           | NUMBER      |                  | ISSUE  |
| YOUR CONNECTION TO QUALITY & SERVICE                        |                                                                                                                                                                                                  | 3                                 | 42 Assembly |                  | 1      |