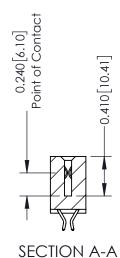

**Mounting Option** 02-.128 (3.25) Wide Mounting Slots **Contact Detail** 

556-Extender Board Bend (Code 520 Contacts) .100 [2.54] Contact Spacing x .200 [5.08] Row Spacing