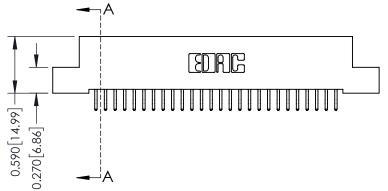

THIS IS A C.A.D. GENERATED DRAWING DO NOT MAKE MANUAL REVISIONS TO MASTER

ISSUE NUMBER

ORIGINAL

1

| 342 / 392 Card Edge Connector<br>Mounting Options |                                                                                                                                                                                               | ACAD REFERENCE NO. 342 ENG MASTER |                         |        |  |  |
|---------------------------------------------------|-----------------------------------------------------------------------------------------------------------------------------------------------------------------------------------------------|-----------------------------------|-------------------------|--------|--|--|
|                                                   |                                                                                                                                                                                               | DRAWN: J.LEE                      | DATE: <b>OCT. 06/09</b> |        |  |  |
|                                                   |                                                                                                                                                                                               | CHECKED:                          | DATE:                   |        |  |  |
| TORONTO, ONTARIO                                  | THESE DRAWINGS AND SPECIFICATIONS ARE THE PROPERTY OF EDAC INCAND SHALL NOT BE REPRODUCED,OR COPIED OR USED AS THE BASIS FOR THE MANUFACTURE OR SALE OF APPARATUS WITHOUT WRITTEN PERMISSION. | SCALE: NTS                        | SHEET :                 | 3 OF 3 |  |  |
|                                                   |                                                                                                                                                                                               | DRAWING NUMBER                    | •                       | ISSUE  |  |  |
| YOUR CONNECTION TO QUALITY & SERVICE              |                                                                                                                                                                                               | 342 Assembly                      |                         | 1      |  |  |