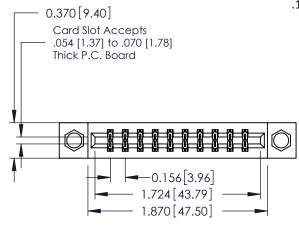

## **Mounting Option**

07-M3-0.5 Metric Threaded Inserts

**Contact Detail** 

555-Extender Board Bend (Code 500 Contacts) .156 [3.96] Contact Spacing x .200 [5.08] Row Spacing THIS IS A C.A.D. GENERATED DRAWING DO NOT MAKE MANUAL REVISIONS TO MASTER.

ISSUE NUMBER

ORIGINAL

1

**See Accompanying Pages for:** 

- **Contact Bend Details**
- **Mounting Options**

| 337 / 387 Series Card Edge Connector |
|--------------------------------------|
| Part Number: 387-020-555-807         |