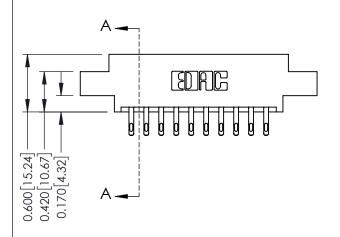

0.160 [4.06] Point of Contact Card Slot

0.330[8.38]

ISSUE NUMBER

ORIGINAL

1

| 337 / 387 Series Card Edge Connector<br>Contact Bend Detail |                                                                                                                                                       | ACAD REFERENCE NO. | 337 ENG MASTER       |               |
|-------------------------------------------------------------|-------------------------------------------------------------------------------------------------------------------------------------------------------|--------------------|----------------------|---------------|
|                                                             |                                                                                                                                                       | DRAWN: J.LEE       | LEE DATE: OCT. 06/09 |               |
|                                                             |                                                                                                                                                       | CHECKED:           | DATE:                |               |
| EDAC INC                                                    | TO, ONTARIO  ANADA  ARE THE PROPERTY OF EDAC INC.,AND SHALL NOT BE REPRODUCED,OR COPIED OR USED AS THE BASIS FOR THE MANUFACTURE OR SALE OF APPARATUS | SCALE: NTS         | SHEET                | 2 <b>OF</b> 3 |
| TORONTO, ONTARIO                                            |                                                                                                                                                       | DRAWING NUMBER     |                      | ISSUE         |
| YOUR CONNECTION TO QUALITY & SERVICE                        |                                                                                                                                                       | 337 Assembly       |                      | 1             |